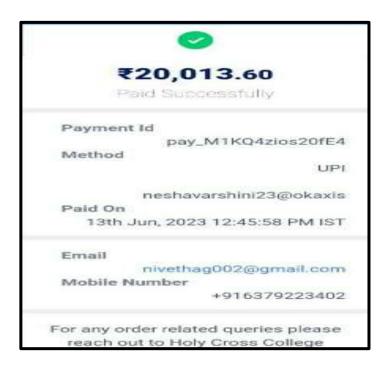

#### RAJESHWARI S

NAAC Accreditation III Cycle: A Grade (CGPA 3.41 out of 4) Tiruchirappalli - 620018, Tamil Nadu, India

NAAC - Cycle IV SSR