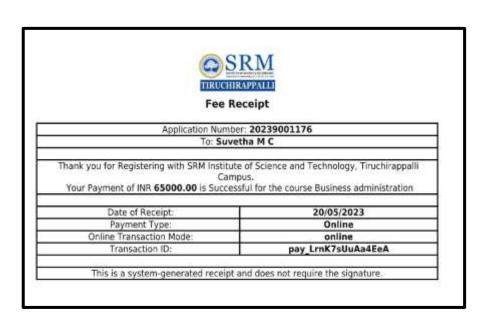

# DEPARTMENT OF BUSINESS ADMINISTRATION AARTHI G

NAAC Accreditation III Cycle: A Grade (CGPA 3.41 out of 4) Tiruchirappalli - 620018, Tamil Nadu, India

NAAC - Cycle IV SSR

**CRITERION-V** 