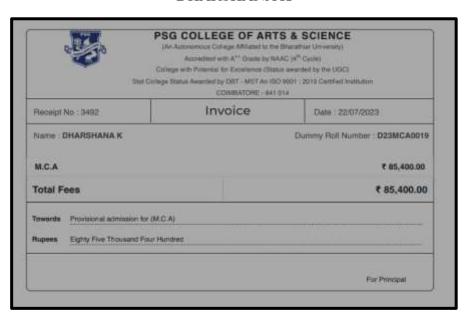

: A Grade (CGPA 3.41 out of 4) Tiruchirappalli - 620018, Tamil Nadu, India

NAAC - Cycle IV SSR

**CRITERION-V** 

### **HIGHER EDUCATION**

### AFRIN FATHIMA S



### ANITHA N





NAAC Accreditation III Cycle: A Grade (CGPA 3.41 out of 4) Tiruchirappalli - 620018, Tamil Nadu, India

NAAC - Cycle IV SSR

**CRITERION-V** 

### HIGHER EDUCATION

### ARTHI M



### **ASMITHA A**





NAAC Accreditation III Cycle: A Grade (CGPA 3.41 out of 4) Tiruchirappalli - 620018, Tamil Nadu, India

NAAC - Cycle IV SSR

# **CRITERION-V**

## **HIGHER EDUCATION**

### **BALAMBIGAI** E



## BARKAVI R





NAAC Accreditation III Cycle: A Grade (CGPA 3.41 out of 4) Tiruchirappalli - 620018, Tamil Nadu, India

NAAC - Cycle IV SSR

**CRITERION-V** 

## HIGHER EDUCATION

### **DEEPASHREE S**



## DHARSHANA K



NAAC Accreditation III Cycle: A Grade (CGPA 3.4) out of 4) Tiruchirappalli - 620018, Tamil Nadu, India

**NAAC - Cycle IV SSR** 

**CRITERION-V** 

## **HIGHER EDUCATION**

## DHARSHINI D



## DIVYA G

| St. Joseph's College (Autonomous),<br>Tiruchirapalli - 620 002 |                          |  |
|----------------------------------------------------------------|--------------------------|--|
| Name of the Applicant                                          | DIVYA G                  |  |
| provisionally Admitted Programme                               | M.Sc COMPUTER SCIENCE-S2 |  |
| College Fees for I Semester                                    | Rs.19460.00/-            |  |
| Paid Date                                                      | 02-06-2023 16:23:45      |  |
| Bank Transa