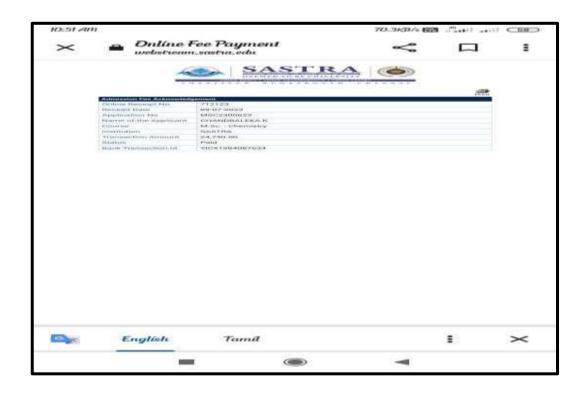

## **Key Indicator - 5.2 Student Progression**

5.2.1 Number of outgoing student progressed to Higher Education during 2022-2023

Proof of Higher education