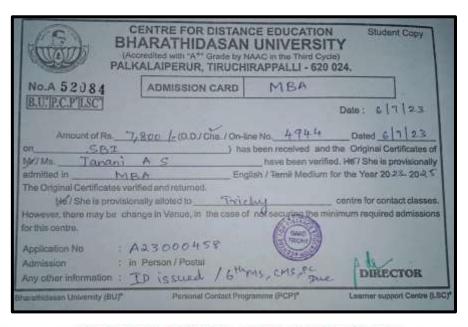

itation III Cycle: A Grade (CGPA 3.41 out of 4) Tiruchirappalli - 620018, Tamil Nadu, India

NAAC - Cycle IV SSR

#### **CRITERION-V**

### **HIGHER EDUCATION**

#### ISHWARYA G

| INSTITUTIONS<br>Musici - 621 211                                     | ED. COLLEGE                                                    |            |
|----------------------------------------------------------------------|----------------------------------------------------------------|------------|
| Father Name Gantsan  Reg No. 2039                                    | Description Application Fee Admission Fee Book Fee Tuttion Fee | Amount 200 |
| Contact Number: 99947).7652  (Rupees One Thousand a Two hundred only | Hostel / Mess<br>Misc. Fee                                     | 1200       |

### JANANI A S





NAAC Accreditation III Cycle: A Grade (CGPA 3.41 out of 4) Tiruchirappalli - 620018, Tamil Nadu, India

NAAC - Cycle IV SSR

**CRITERION-V** 

## HIGHER EDUCATION

## JANANI R



### JANARANJANI N



NAAC Accreditation III Cycle: A Grade (CGPA 3.41 out of 4) Tiruchirappalli - 620018, Tamil Nadu, India

NAAC - Cycle IV SSR

**CRITERION-V** 

## **HIGHER EDUCATION**

### JAYALAKSHMI S



### JENOVA S





NAAC Accreditation III Cycle : A Grade (CGPA 3.41 out of 4) Tiruchirappalli - 620018, Tamil Nadu, India

NAAC - Cycle IV SSR

## **CRITERION-V**

## **HIGHER EDUCATION**

## KANIMOZHI M

| Main Branch, Trich<br>St Joseph's C  | n Indian Bank Ltd.<br>y. IFSC Code : SIBL0000082<br>College (Autonomous)<br>rappalli – 620 002 |
|--------------------------------------|------------------------