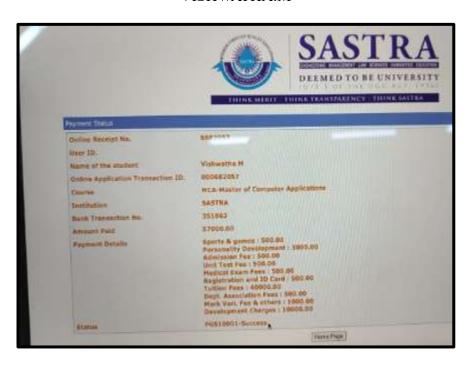

#### **MADHUNISHA R**

NAAC Accreditation III Cycle : A Grade (CGPA 3.41 out of 4) Tiruchirappalli - 620018, Tamil Nadu, India

NAAC - Cycle IV SSR

**CRITERION-V** 