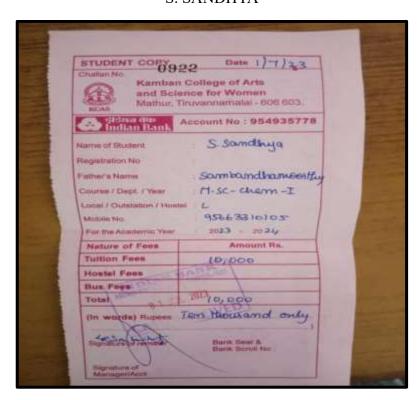

## **Key Indicator - 5.2 Student Progression**

5.2.1 Number of outgoing student progressed to Higher Education during 2022-2023

Proof of Higher education