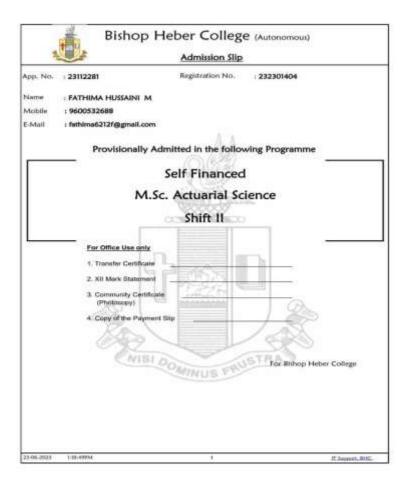

### **GOPIKA K**

NAAC Accreditation III Cycle: A Grade (CGPA 3.41 out of 4) Tiruchirappalli - 620018, Tamil Nadu, India

NAAC - Cycle IV SSR

**CRITERION-V** 