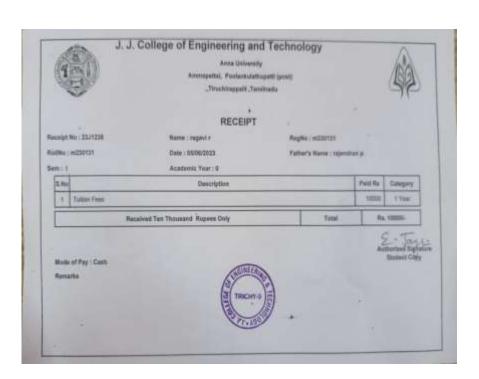

## **Key Indicator - 5.2 Student Progression**

5.2.1 Number of outgoing student progressed to Higher Education during 2022-2023

Proof of Higher education