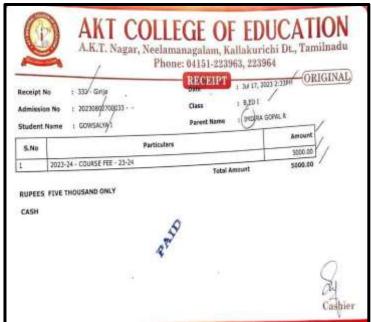

of 4) Tiruchirappalli - 620018, Tamil Nadu, India

NAAC - Cycle IV SSR

**CRITERION-V** 

## HIGHER EDUCATION

### **SANGAVIS**



#### DEPARTMENT OF PHYSICS

### **K.ABINAYA**





NAAC Accreditation III Cycle: A Grade (CGPA 3.41 out of 4) Tiruchirappalli - 620018, Tamil Nadu, India

NAAC - Cycle IV SSR

**CRITERION-V** 

# HIGHER EDUCATION

## **G.ARIVAZHAGI**



## K.BHAVADHARANI -







NAAC Accreditation III Cycle: A Grade (CGPA 3.41 out of 4) Tiruchirappalli - 620018, Tamil Nadu, India

NAAC - Cycle IV SSR

**CRITERION-V** 

## HIGHER EDUCATION

### **D.DHIVYA**



### A.GAYATHRI





NAAC Accreditation III Cycle: A Grade (CGPA 3.41 out of 4) Tiruchirappalli - 620018, Tamil Nadu, India

NAAC - Cycle IV SSR

**CRITERION-V** 

## HIGHER EDUCATION

## S.GAYATHRI



## **I.GOWSALYA**





NAAC Accreditation III Cycle : A Grade (CGPA 3.41 out of 4) Tiruchirappalli - 620018, Tamil Nadu, India

NAAC - Cycle IV SSR

**CRITERION-V** 

# **HIGHER EDUCATION**

## V.SRI LAKSHMI



## **R.VIGNESWARI**





NAAC Accreditation III Cycle : A Grade (CGPA 3.41 out of 4)
Tiruchirappalli - 620018, Tamil Nadu, India

NAAC - Cycle IV SSR

**CRITERION-V** 

# **HIGHER EDUCATION**

## M.YUKTHA



## M.AISWARYA

| O.P.R. MEMORIAL COLLEGI<br>(SUDDHA SANMA<br>VADALUR - 607 303, Cuddalore I<br>Year 2020, 2021 Sect | RGA NILAYAM)<br>District. Ph: 259244, 259144 |
|----------------------------------------------------------------------------------------------------|----------------------------------------------|
| No.: 3549  Received with thanks from M. A.S.