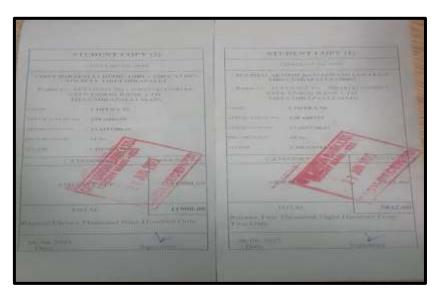

## **Key Indicator - 5.2 Student Progression**

5.2.1 Number of outgoing student progressed to Higher Education during 2022-2023

Proof of Higher education