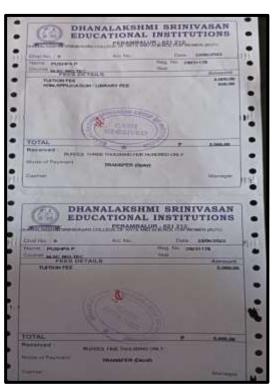

| Rs.22100.00/-        |
| Paid Date                                       | 29-05-2023 19:13:25  |
| Bank Transaction ID                             | YHMP1911650337       |
| Status of Payment                               | Completed Successful |

# hau Fin



# **CAUVERY COLLEGE FOR WOMEN (AUTONOMOUS)**

NAAC Accreditation III Cycle: A Grade (CGPA 3.41 out of 4) Tiruchirappalli - 620018, Tamil Nadu, India

NAAC - Cycle IV SSR

**CRITERION-V** 

### **HIGHER EDUCATION**

#### **GOPIKA P**

HOLY CROSS COLLEGE (AUTONOMOUS) NATIONALLY RE-ACCREDITED (4 TH CYCLE) WITH 'A++' GRADE BY NAAC (Affilliated to Bharathidasan University, Tiruchirappalli - 620 024)Application Name GOPIKA P BT 2023318 No M. Sc. Payment Biotechnology-Online Programme Туре Self-Finance-Morning Shift

### PUSHPA P





NAAC Accreditation III Cycle: A Grade (CGPA 3.41 out of 4) Tiruchirappalli - 620018, Tamil Nadu, India

NAAC - Cycle IV SSR

**CRITERION-V** 

#### HIGHER EDUCATION

#### SHARMILAA RANI T



JASHANA JAS M

Date:24/05/2023 Receipt No:0052819 HOLY CROSS COLLEGE (AUTONOMOUS) NATIONALLY RE-ACCREDITED (4 TH CYCLE) WITH 'A++' GRADE BY NAAC (Affilliated to Bharathidasan University, Tiruchirappalli - 620 024) Jashana Jas M Name Application No BT2023557 M.Sc. **Payment** Biotechnology-Online Programme Self-Finance-Type Morning Shift

NAAC Accreditation III Cycle: A Grade (CGPA 3.41 out of 4) Tiruchirappalli - 620018, Tamil Nadu, India

NAAC - Cycle IV SSR

**CRITERION-V** 

### **HIGHER EDUCATION**

#### YUVASRI M



#### HARIPRIYA D

| St. Joseph's College (At<br>Tiruchirapalli - 6 |