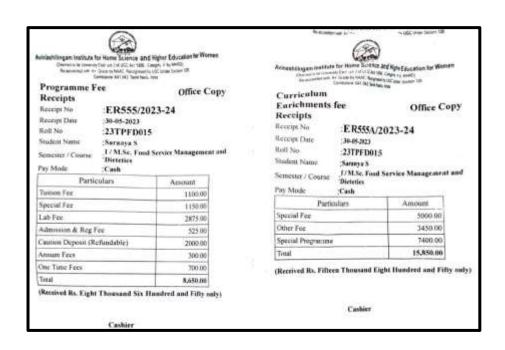

### **R.SOORYA**

NAAC Accreditation III Cycle: A Grade (CGPA 3.41 out of 4) Tiruchirappalli - 620018, Tamil Nadu, India

NAAC - Cycle IV SSR

**CRITERION-V** 