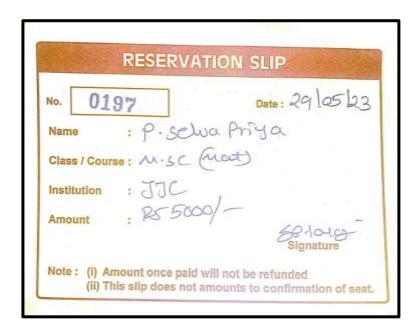

## **Key Indicator - 5.2 Student Progression**

5.2.1 Number of outgoing student progressed to Higher Education during 2022-2023

Proof of Higher education