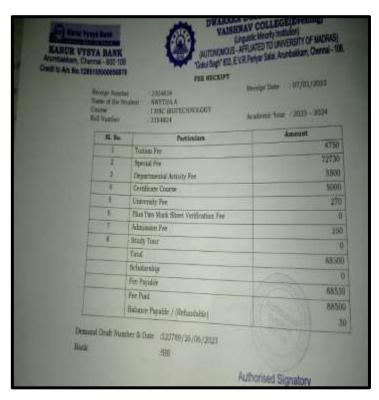

### PRIYADHARSHINI R

| A/c No. : 02520200003008 (Please fill in the capital letters only)  Date : 80.06 - 902.8  Name of the Student : 171 yo Charthian Father's Name  Dept / Year  Register No.  Code No.   Fees Details   Re.   Fees Petails   R | 7- |
|--------------------------------------------------------------------------------------------------------------------------------------------------------------------------------------------------------------------------------------------------------------------------------------------------------------------------------------------------------------------------------------------------------------------------------------------------------------------------------------------------------------------------------------------------------------------------------------------------------------------------------------------------------------------------------------------------------------------------------------------------------------------------------------------------------------------------------------------------------------------------------------------------------------------------------------------------------------------------------------------------------------------------------------------------------------------------------------------------------------------------------------------------------------------------------------------------------------------------------------------------------------------------------------------------------------------------------------------------------------------------------------------------------------------------------------------------------------------------------------------------------------------------------------------------------------------------------------------------------------------------------------------------------------------------------------------------------------------------------------------------------------------------------------------------------------------------------------------------------------------------------------------------------------------------------------------------------------------------------------------------------------------------------------------------------------------------------------------------------------------------------|----|
| Date: Se-06-902-8 Name of the Student: 173 ya charchini Father's Name Dept / Year Register No. Gode No. Fees Details                                                                                                                                                                                                                                                                                                                                                                                                                                                                                                                                                                                                                                                                                                                                                                                                                                                                                                                                                                                                                                                                                                                                                                                                                                                                                                                                                                                                                                                                                                                                                                                                                                                                                                                                                                                                                                                                                                                                                                                                           | 7- |
| Father's Name Dept / Year Register No. (Code No.) Fees Details                                                                                                                                                                                                                                                                                                                                                                                                                                                                                                                                                                                                                                                                                                                                                                                                                                                                                                                                                                                                                                                                                                                                                                                                                                                                                                                                                                                                                                                                                                                                                                                                                                                                                                                                                                                                                                                                                                                                                                                                                                                                 | 7- |
| Dept / Year : Ne 5 / Year Register No. : Code No   Fees Details   Rs.   Ps                                                                                                                                                                                                                                                                                                                                                                                                                                                                                                                                                                                                                                                                                                                                                                                                                                                                                                                                                                                                                                                                                                                                                                                                                                                                                                                                                                                                                                                                                                                                                                                                                                                                                                                                                                                                                                                                                                                                                                                                                                                     |    |
| Register No. :  [Code No] Fees Details Rs. Ps.                                                                                                                                                                                                                                                                                                                                                                                                                                                                                                                                                                                                                                                                                                                                                                                                                                                                                                                                                                                                                                                                                                                                                                                                                                                                                                                                                                                                                                                                                                                                                                                                                                                                                                                                                                                                                                                                                                                                                                                                                                                                                 |    |
| Code No Fees Details Rs Ps                                                                                                                                                                                                                                                                                                                                                                                                                                                                                                                                                                                                                                                                                                                                                                                                                                                                                                                                                                                                                                                                                                                                                                                                                                                                                                                                                                                                                                                                                                                                                                                                                                                                                                                                                                                                                                                                                                                                                                                                                                                                                                     |    |
|                                                                                                                                                                                                                                                                                                                                                                                                                                                                                                                                                                                                                                                                                                                                                                                                                                                                                                                                                                                                                                                                                                                                                                                                                                                                                                                                                                                                                                                                                                                                                                                                                                                                                                                                                                                                                                                                                                                                                                                                                                                                                                                                | _  |
| 01. Admission Fees                                                                                                                                                                                                                                                                                                                                                                                                                                                                                                                                                                                                                                                                                                                                                                                                                                                                                                                                                                                                                                                                                                                                                                                                                                                                                                                                                                                                                                                                                                                                                                                                                                                                                                                                                                                                                                                                                                                                                                                                                                                                                                             | -  |
| 2.1                                                                                                                                                                                                                                                                                                                                                                                                                                                                                                                                                                                                                                                                                                                                                                                                                                                                                                                                                                                                                                                                                                                                                                                                                                                                                                                                                                                                                                                                                                                                                                                                                                                                                                                                                                                                                                                                                                                                                                                                                                                                                                                            |    |
| 02. Tuition Fees 20,000 (                                                                                                                                                                                                                                                                                                                                                                                                                                                                                                                                                                                                                                                                                                                                                                                                                                                                                                                                                                                                                                                                                                                                                                                                                                                                                                                                                                                                                                                                                                                                                                                                                                                                                                                                                                                                                                                                                                                                                                                                                                                                                                      |    |
| 04. Mess Fees                                                                                                                                                                                                                                                                                                                                                                                                                                                                                                                                                                                                                                                                                                                                                                                                                                                                                                                                                                                                                                                                                                                                                                                                                                                                                                                                                                                                                                                                                                                                                                                                                                                                                                                                                                                                                                                                                                                                                                                                                                                                                                                  |    |
| 05. Bus Fees                                                                                                                                                                                                                                                                                                                                                                                                                                                                                                                                                                                                                                                                                                                                                                                                                                                                                                                                                                                                                                                                                                                                                                                                                                                                                                                                                                                                                                                                                                                                                                                                                                                                                                                                                                                                                                                                                                                                                                                                                                                                                                                   |    |
| 06. Exam Fees                                                                                                                                                                                                                                                                                                                                                                                                                                                                                                                                                                                                                                                                                                                                                                                                                                                                                                                                                                                                                                                                                                                                                                                                                                                                                                                                                                                                                                                                                                                                                                                                                                                                                                                                                                                                                                                                                                                                                                                                                                                                                                                  |    |
| 07. Book Fees                                                                                                                                                                                                                                                                                                                                                                                                                                                                                                                                                                                                                                                                                                                                                                                                                                                                                                                                                                                                                                                                                                                                                                                                                                                                                                                                                                                                                                                                                                                                                                                                                                                                                                                                                                                                                                                                                                                                                                                                                                                                                                                  |    |
| 08. Convocation & Aluminum                                                                                                                                                                                                                                                                                                                                                                                                                                                                                                                                                                                                                                                                                                                                                                                                                                                                                                                                                                                                                                                                                                                                                                                                                                                                                                                                                                                                                                                                                                                                                                                                                                                                                                                                                                                                                                                                                                                                                                                                                                                                                                     |    |
| 09. Breakage                                                                                                                                                                                                                                                                                                                                                                                                                                                                                                                                                                                                                                                                                                                                                                                                                                                                                                                                                                                                                                                                                                                                                                                                                                                                                                                                                                                                                                                                                                                                                                                                                                                                                                                                                                                                                                                                                                                                                                                                                                                                                                                   |    |
| 10. Other Fees                                                                                                                                                                                                                                                                                                                                                                                                                                                                                                                                                                                                                                                                                                                                                                                                                                                                                                                                                                                                                                                                                                                                                                                                                                                                                                                                                                                                                                                                                                                                                                                                                                                                                                                                                                                                                                                                                                                                                                                                                                                                                                                 |    |
| 11. DDCC                                                                                                                                                                                                                                                                                                                                                                                                                                                                                                                                                                                                                                                                                                                                                                                                                                                                                                                                                                                                                                                                                                                                                                                                                                                                                                                                                                                                                                                                                                                                                                                                                                                                                                                                                                                                                                                                                                                                                                                                                                                                                                                       |    |
| 12. Training & Placement                                                                                                                                                                                                                                                                                                                                                                                                                                                                                                                                                                                                                                                                                                                                                                                                                                                                                                                                                                                                                                                                                                                                                                                                                                                                                                                                                                                                                                                                                                                                                                                                                                                                                                                                                                                                                                                                                                                                                                                                                                                                                                       |    |
| 13. Penalty                                                                                                                                                                                                                                                                                                                                                                                                                                                                                                                                                                                                                                                                                                                                                                                                                                                                                                                                                                                                                                                                                                                                                                                                                                                                                                                                                                                                                                                                                                                                                                                                                                                                                                                                                                                                                                                                                                                                                                                                                                                                                                                    |    |
| 14. Uniform Fees                                                                                                                                                                                                                                                                                                                                                                                                                                                                                                                                                                                                                                                                                                                                                                                                                                                                                                                                                                                                                                                                                                                                                                                                                                                                                                                                                                                                                                                                                                                                                                                                                                                                                                                                                                                                                                                                                                                                                                                                                                                                                                               |    |
|                                                                                                                                                                                                                                                                                                                                                                                                                                                                                                                                                                                                                                                                                                                                                                                                                                                                                                                                                                                                                                                                                                                                                                                                                                                                                                                                                                                                                                                                                                                                                                                                                                                                                                                                                                                                                                                                                                                                                                                                                                                                                                                                |    |
| TOTAL BOURD !-                                                                                                                                                                                                                                                                                                                                                                                                                                                                                                                                                                                                                                                                                                                                                                                                                                                                                                                                                                                                                                                                                                                                                                                                                                                                                                                                                                                                                                                                                                                                                                                                                                                                                                                                                                                                                                                                                                                                                                                                                                                                                                                 |    |
| [CASH / DD]                                                                                                                                                                                                                                                                                                                                                                                                                                                                                                                                                                                                                                                                                                                                                                                                                                                                                                                                                                                                                                                                                                                                                                                                                                                                                                                                                                                                                                                                                                                                                                                                                                                                                                                                                                                                                                                                                                                                                                                                                                                                                                                    |    |
| TOTAL BOURD !-                                                                                                                                                                                                                                                                                                                                                                                                                                                                                                                                                                                                                                                                                                                                                                                                                                                                                                                                                                                                                                                                                                                                                                                                                                                                                                                                                                                                                                                                                                                                                                                                                                                                                                                                                                                                                                                                                                                                                                                                                                                                                                                 |    |