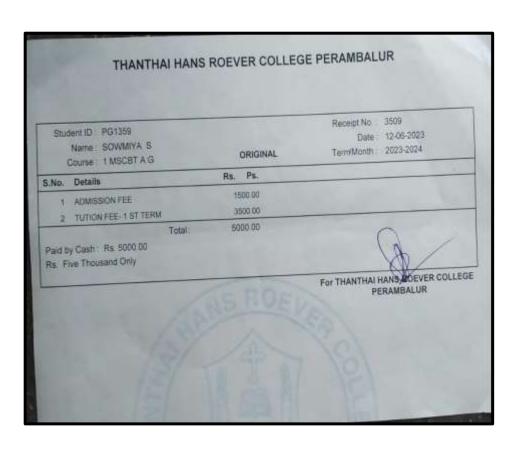

III Cycle : A Grade (CGPA 3.41 out of 4) Tiruchirappalli - 620018, Tamil Nadu, India

NAAC - Cycle IV SSR

#### **CRITERION-V**

#### **HIGHER EDUCATION**

#### SUJITHA K



#### JANANI S





NAAC Accreditation III Cycle: A Grade (CGPA 3.41 out of 4) Tiruchirappalli - 620018, Tamil Nadu, India

NAAC - Cycle IV SSR

#### **CRITERION-V**

### **HIGHER EDUCATION**

#### HEMA R



### **VARSHAA**





NAAC Accreditation III Cycle: A Grade (CGPA 3.41 out of 4) Tiruchirappalli - 620018, Tamil Nadu, India

NAAC - Cycle IV SSR

#### **CRITERION-V**

### HIGHER EDUCATION

#### **SWETHAA**



#### SREELAKSHMI K





NAAC Accreditation III Cycle: A Grade (CGPA 3.4) out of 4) Tiruchirappalli - 620018, Tamil Nadu, India

NAAC - Cycle IV SSR

**CRITERION-V** 

### HIGHER EDUCATION

#### **SOWMIYA S**



#### **MENAKAS**

| St. Joseph's College (At<br>Tiruchirapalli - 62 |                      |
|-------------------------------------------------|----------------------|
| Name of the Applicant                           | MENAKA S             |
| provisionally Admitted Programme                | M.Sc BIOTECHNOLOGY-S |
| College Fees for I Semester                     | Rs.22100.00/-        |
| Paid Date                                       | 29-05-2023 19:13:25  |
| Bank Transaction ID                             | YHMP1911650337       |
| Status of Payment                               | Completed Successful |

# hau Fin



# **CAUVERY COLLEGE FOR WOMEN (AUTONOMOUS)**

NAAC Accreditation III Cycle: A Grade (CGPA 3.41 out of 4) Tiruchirappalli - 620018, Tamil Nadu, India

NAAC - Cycle IV