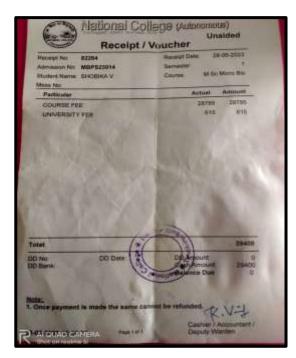

## **Key Indicator - 5.2 Student Progression**

5.2.1 Number of outgoing student progressed to Higher Education during 2022-2023

Proof of Higher education