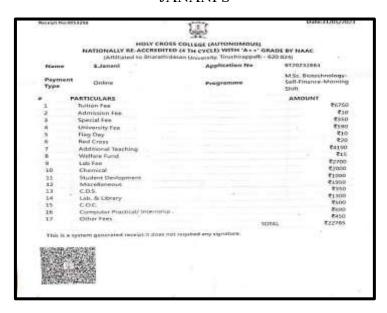

NAAC Accreditation III Cycle : A Grade (CGPA 3.41 out of 4) Tiruchirappalli - 620018, Tamil Nadu, India

NAAC - Cycle IV SSR

**CRITERION-V** 

### **HIGHER EDUCATION**

## **Key Indicator - 5.2 Student Progression**

5.2.1 Number of outgoing student progressed to Higher Education during 2022-2023

Proof of Higher education