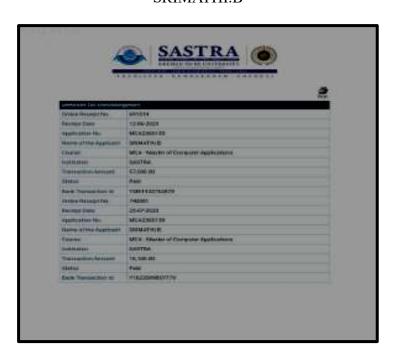

## **Key Indicator - 5.2 Student Progression**

5.2.1 Number of outgoing student progressed to Higher Education during 2022-2023

Proof of Higher education