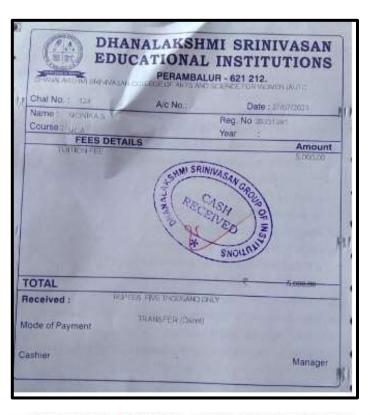

### **GOPIKA K**

NAAC Accreditation III Cycle: A Grade (CGPA 3.41 out of 4) Tiruchirappalli - 620018, Tamil Nadu, India

NAAC - Cycle IV SSR

**CRITERION-V** 