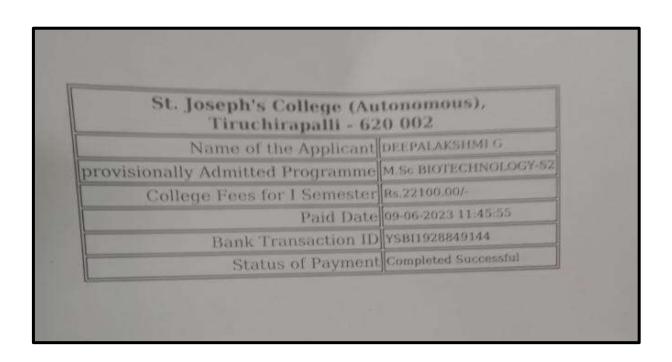

### **GOPIKA K**

NAAC Accreditation III Cycle: A Grade (CGPA 3.41 out of 4) Tiruchirappalli - 620018, Tamil Nadu, India

NAAC - Cycle IV SSR

**CRITERION-V** 