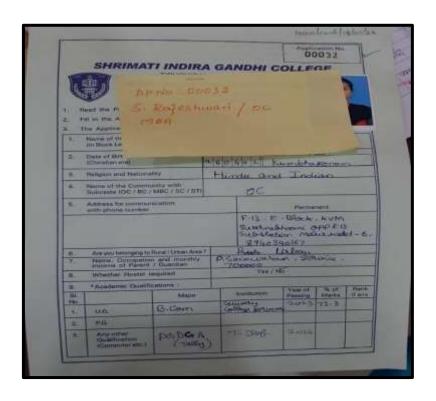

#### RAJESHWARI S

NAAC Accreditation III Cycle: A Grade (CGPA 3.41 out of 4) Tiruchirappalli - 620018, Tamil Nadu, India

NAAC - Cycle IV SSR