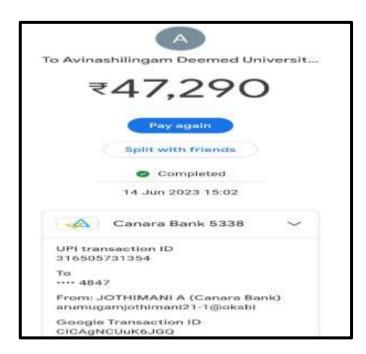

### **GOPIKA K**

NAAC Accreditation III Cycle: A Grade (CGPA 3.41 out of 4) Tiruchirappalli - 620018, Tamil Nadu, India

NAAC - Cycle IV SSR

**CRITERION-V** 