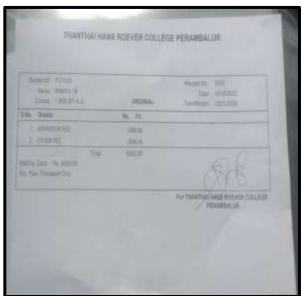

## **Key Indicator - 5.2 Student Progression**

5.2.1 Number of outgoing student progressed to Higher Education during 2022-2023

Proof of Higher education