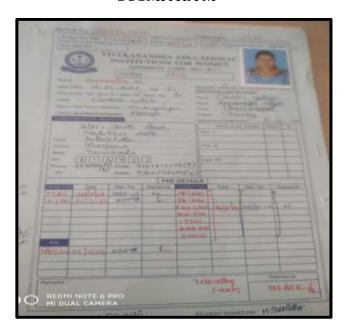

## **Key Indicator - 5.2 Student Progression**

5.2.1 Number of outgoing student progressed to Higher Education during 2022-2023

Proof of Higher education