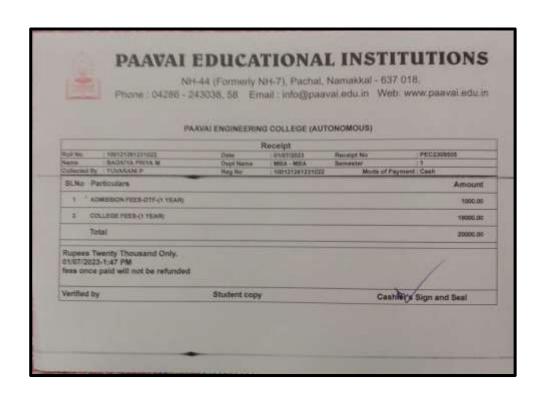

|    |

### BHAGKIYA PRIYA M







NAAC Accreditation III Cycle: A Grade (CGPA 3.41 out of 4) Tiruchirappalli - 620018, Tamil Nadu, India

NAAC - Cycle IV SSR

**CRITERION-V** 

### HIGHER EDUCATION

#### VISHNUREKHA M



#### RAJESHWARI S







NAAC Accreditation III Cycle: A Grade (CGPA 3.41 out of 4) Tiruchirappalli - 620018, Tamil Nadu, India

NAAC - Cycle IV SSR

#### **CRITERION-V**

#### HIGHER EDUCATION

#### SHOBA MARGRET R



### **EVANGLIN T**





NAAC Accreditation III Cycle: A Grade (CGPA 3.41 out of 4) Tiruchirappalli - 620018, Tamil Nadu, India

NAAC - Cycle IV SSR

**CRITERION-V** 

#### HIGHER EDUCATION

#### KAVIYA K



#### HEMALATHA N





NAAC Accreditation III Cycle: A Grade (CGPA 3.41 out of 4) Tiruchirappalli - 620018, Tamil Nadu, India

NAAC - Cycle IV SSR

#### **CRITERION-V**

### HIGHER E