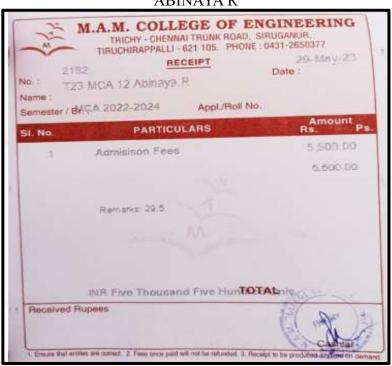

of 4) Tiruchirappalli - 620018, Tamil Nadu, India

NAAC - Cycle IV SSR

### **CRITERION-V**

## **HIGHER EDUCATION**

## UDHAYA R



## UVASRI KALISH S





NAAC Accreditation III Cycle : A Grade (CGPA 3.41 out of 4) Tiruchirappalli - 620018, Tamil Nadu, India

NAAC - Cycle IV SSR

**CRITERION-V** 

## HIGHER EDUCATION

## **VARSHAS**



## VINODHINI R





NAAC Accreditation III Cycle : A Grade (CGPA 3.41 out of 4) Tiruchirappalli - 620018, Tamil Nadu, India

NAAC - Cycle IV SSR

## **CRITERION-V**

## **HIGHER EDUCATION**

## DEPARTMENT OF COMPUTER APPLICATION

## AARTHI S



## ABARNA A







NAAC Accreditation III Cycle: A Grade (CGPA 3.41 out of 4) Tiruchirappalli - 620018, Tamil Nadu, India

NAAC - Cycle IV SSR

**CRITERION-V** 

## HIGHER EDUCATION

## ABARNIKA G



## ABINAYA R





NAAC Accreditation III Cycle : A Grade (CGPA 3.41 out of 4) Tiruchirappalli - 620018, Tamil Nadu, India

**NAAC - Cycle IV SSR** 

**CRITERION-V** 

## **HIGHER EDUCATION**

## **ASMITHA S**

| No. 961                   |       | Date 101     | 123   |
|---------------------------|-------|--------------|-------|
| Branch DOGO Semester      |       | our I C. 8.3 | 3-24) |
| PARTICULARS               |       | Amour<br>Rs. | Pa.   |
| Application Trifficer fee | 1990. | 30,000       | -     |
| sws                       | 240   | ,            |       |
| Stock Fees                | 340   | /            |       |
| Registration Fee          | ***   |              |       |
| Training & Placement      | 770   |              |       |
|                           |       |              |