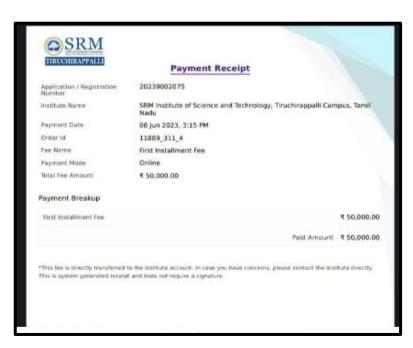

#### **MADHUNISHA R**

NAAC Accreditation III Cycle : A Grade (CGPA 3.41 out of 4) Tiruchirappalli - 620018, Tamil Nadu, India

NAAC - Cycle IV SSR

**CRITERION-V** 