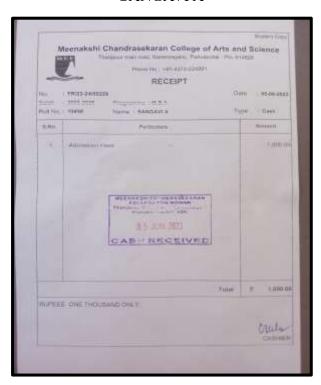

## **Key Indicator - 5.2 Student Progression**

5.2.1 Number of outgoing student progressed to Higher Education during 2022-2023

Proof of Higher education