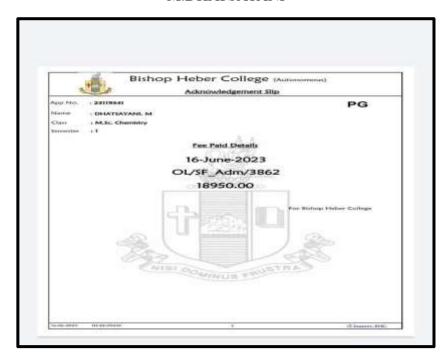

## **Key Indicator - 5.2 Student Progression**

5.2.1 Number of outgoing student progressed to Higher Education during 2022-2023

Proof of Higher education