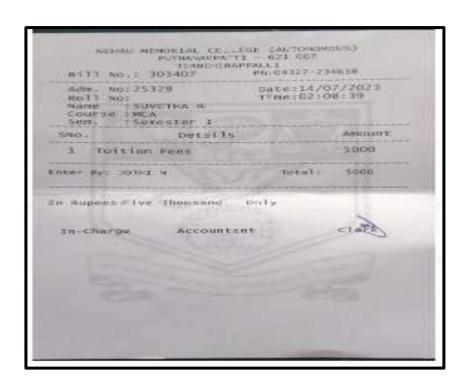

reditation III Cycle: A Grade (CGPA 3.4) out of 4) Tiruchirappalli - 620018, Tamil Nadu, India

NAAC - Cycle IV SSR

**CRITERION-V** 

## **HIGHER EDUCATION**

## **REVATHI.S**



## SIVAMALA M







NAAC Accreditation III Cycle: A Grade (CGPA 3.41 out of 4) Tiruchirappalli - 620018, Tamil Nadu, India

NAAC - Cycle IV SSR

**CRITERION-V** 

## HIGHER EDUCATION

## SONA.V



## SRIMATHI.B





NAAC Accreditation III Cycle : A Grade (CGPA 3.41 out of 4) Tiruchirappalli - 620018, Tamil Nadu, India

NAAC - Cycle IV SSR

### **CRITERION-V**

## **HIGHER EDUCATION**

## SRUTHIKA.M



## SUBHASHREE.D





NAAC Accreditation III Cycle: A Grade (CGPA 3.41 out of 4) Tiruchirappalli - 620018, Tamil Nadu, India

NAAC - Cycle IV SSR

**CRITERION-V** 

## HIGHER EDUCATION

## SUDHA.A



### SUVETHA.R





NAAC Accreditation III Cycle: A Grade (CGPA 3.41 out of 4) Tiruchirappalli - 620018, Tamil Nadu, India

NAAC - Cycle IV SSR

**CRITERION-V** 

## HIGHER EDUCATION

### VISHWATHA.M



## YAZHINI.S





NAAC Accreditation III Cycle: A Grade (CGPA 3.41 out of 4) Tiruchirappalli - 620018, Tamil Nadu, India

**NAAC - Cycle IV SSR** 

**CRITERION-V** 

#### HIGHER EDUCATION

#### SUSMITHA.S



#### DEPARTMENT OF INFORMATION TECHNOLOGY

### **B.HEMAPRIYA**





NAAC Accreditation III Cycle : A Grade (CGPA 3.41 out of 4) Tiruchirappalli - 620018, Tamil Nadu, India

NAAC - Cycle IV SSR

**CRITERION-V** 

### **HIGHER EDUCATION**

#### A.ANUSRI



#### S. VIDHYA





NAAC Accreditation III Cycle : A Grade (CGPA 3.41 out of 4) Tiruchirappalli - 620018, Tamil Nadu, India

NAAC - Cycle IV SSR

**CR