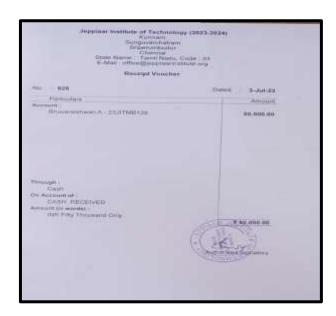

### BHAGKIYA PRIYA M

NAAC Accreditation III Cycle: A Grade (CGPA 3.41 out of 4) Tiruchirappalli - 620018, Tamil Nadu, India

NAAC - Cycle IV SSR

**CRITERION-V** 