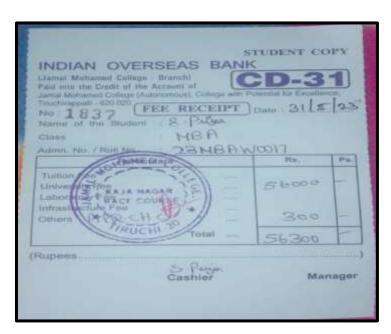

#### REACHAL RUBY J

NAAC Accreditation III Cycle : A Grade (CGPA 3.41 out of 4) Tiruchirappalli - 620018, Tamil Nadu, India

NAAC - Cycle IV SSR

**CRITERION-V** 