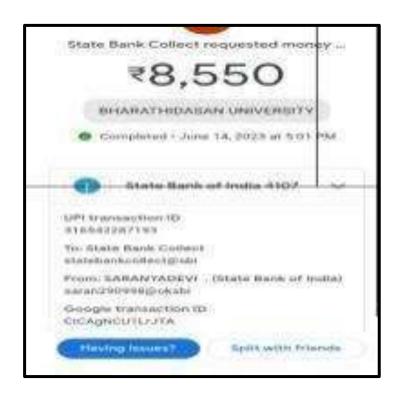

e : A Grade (CGPA 3.41 out of 4) Tiruchirappalli - 620018, Tamil Nadu, India

NAAC - Cycle IV SSR

#### **CRITERION-V**

#### HIGHER EDUCATION

#### MOHANA PRIYAM K



#### NANDHINI S





NAAC Accreditation III Cycle : A Grade (CGPA 3.41 out of 4)
Tiruchirappalli - 620018, Tamil Nadu, India

NAAC - Cycle IV SSR

**CRITERION-V** 

#### HIGHER EDUCATION

#### NIKHALYA RC



#### **NIVITHADEVI B**





NAAC Accreditation III Cycle: A Grade (CGPA 3.41 out of 4) Tiruchirappalli - 620018, Tamil Nadu, India

NAAC - Cycle IV SSR

**CRITERION-V** 

#### **HIGHER EDUCATION**

#### POOJA C



#### PRADEEPA U



NAAC Accreditation III Cycle: A Grade (CGPA 3.41 out of 4) Tiruchirappalli - 620018, Tamil Nadu, India

NAAC - Cycle IV SSR

**CRITERION-V** 

#### **HIGHER EDUCATION**

#### RAJASHARMILA V



#### **RASIKA R**





NAAC Accreditation III Cycle: A Grade (CGPA 3.41 out of 4) Tiruchirappalli - 620018, Tamil Nadu, India

NAAC - Cycle IV SSR

**CRITERION-V** 

### **HIGHER EDUCATION**

### RETHIKA R-



SUBATHRA G







NAAC Accreditation III Cycle : A Grade (CGPA 3.41 out of 4) Tiruchirappalli - 620018, Tamil Nadu, India

NAAC - Cycle IV SSR

**CRITERION-V** 

### **HIGHER EDUCATION**

# CAUVERY COLLEGE FOR WOMEN

(Autonomous)

Nationally Accredited (3" Cycle) with 'A' Grade by NAAC



### UG Passed Out Students (2022-2023)

Pursuing PG at Cauvery College for Women (Autonomous), Trichy - 18

| Name of student enrolling into higher education and contact details | Program<br>graduated<br>from | Name of institution joined (in case of progression to higher education) | Name of progr