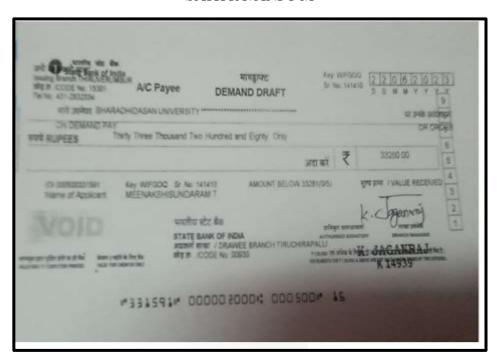

## **Key Indicator - 5.2 Student Progression**

5.2.1 Number of outgoing student progressed to Higher Education during 2022-2023

Proof of Higher education