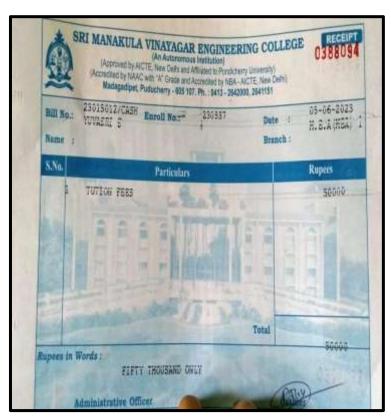

|      |





NAAC Accreditation III Cycle : A Grade (CGPA 3.41 out of 4) Tiruchirappalli - 620018, Tamil Nadu, India

NAAC - Cycle IV SSR

#### **CRITERION-V**

### HIGHER EDUCATION

#### YUVASRI S



### KIRUTHIKA N







NAAC Accreditation III Cycle : A Grade (CGPA 3.41 out of 4) Tiruchirappalli - 620018, Tamil Nadu, India

NAAC - Cycle IV SSR

**CRITERION-V** 

### HIGHER EDUCATION

#### HARITHA S



#### MAHALAKSHMI S





NAAC Accreditation III Cycle: A Grade (CGPA 3.41 out of 4) Tiruchirappalli - 620018, Tamil Nadu, India

NAAC - Cycle IV SSR

#### **CRITERION-V**

### HIGHER EDUCATION

#### **SASIREKKAS**



#### **SWATHIS**





NAAC Accreditation III Cycle : A Grade (CGPA 3.41 out of 4) Tiruchirappalli - 620018, Tamil Nadu, India

NAAC - Cycle IV SSR

#### **CRITERION-V**

### HIGHER EDUCATION

#### YUVASHREE M



#### SHIVANIKA R



NAAC Accreditation III Cycle: A Grade (CGPA 3.41 out of 4) Tiruchirappalli - 620018, Tamil Nadu, India

NAAC - Cycle IV SSR

**CRITERION-V**