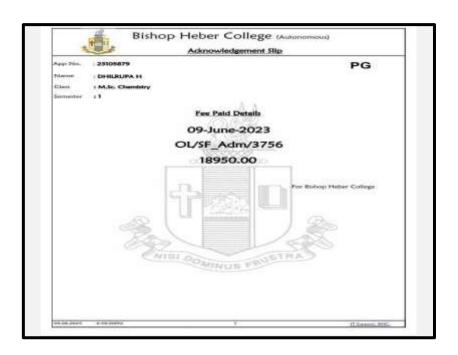

## **Key Indicator - 5.2 Student Progression**

5.2.1 Number of outgoing student progressed to Higher Education during 2022-2023

Proof of Higher education