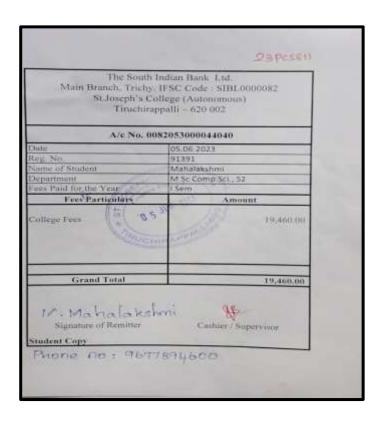

## **Key Indicator - 5.2 Student Progression**

5.2.1 Number of outgoing student progressed to Higher Education during 2022-2023

Proof of Higher education