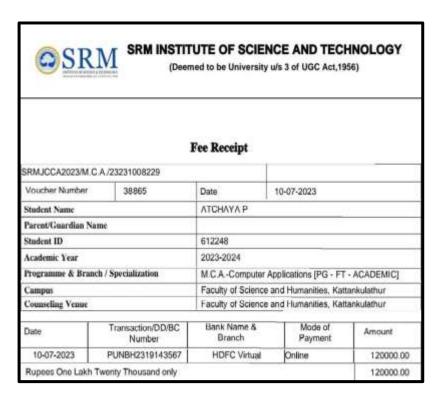

I mcA                                            |
|                     | Rs. Ps.                                                |
| 1. Tuition Fees : Y | 9000 -                                                 |
| 2. Special Fees :   |                                                        |
| 3. Univ. Fees :     |                                                        |
| 4. Miscellaneous:   |                                                        |
| 5. Others: To       | tal 9000 -                                             |
|                     |                                                        |



NAAC Accreditation III Cycle: A Grade (CGPA 3.41 out of 4) Tiruchirappalli - 620018, Tamil Nadu, India

NAAC - Cycle IV SSR

**CRITERION-V** 

## HIGHER EDUCATION

## ATCHAYA P



## BHARATHI. A





NAAC Accreditation III Cycle: A Grade (CGPA 3.41 out of 4) Tiruchirappalli - 620018, Tamil Nadu, India

NAAC - Cycle IV SSR

## **CRITERION-V**

## HIGHER EDUCATION

## CHANDRA PRABHA. P



## DEEPALAKSHMI. V





NAAC Accreditation III Cycle: A Grade (CGPA 3.41 out of 4) Tiruchirappalli - 620018, Tamil Nadu, India

NAAC - Cycle IV SSR

**CRITERION-V** 

## **HIGHER EDUCATION**

## DHANUSIYA. T



## DHIVYA.R





NAAC Accreditation III Cycle : A Grade (CGPA 3.41 out of 4) Tiruchirappalli - 620018, Tamil Nadu, India

NAAC - Cycle IV SSR

**CRITERION-V** 

## **HIGHER EDUCATION**

## DHREMAGI. P



## GAYATHRI. B





NAAC Accreditation III Cycle : A Grade (CGPA 3.41 out of 4) Tiruchirappalli - 620018, Tamil Nadu, India

NAAC - Cycle IV SSR

**CRITERION-V** 

## **HIGH