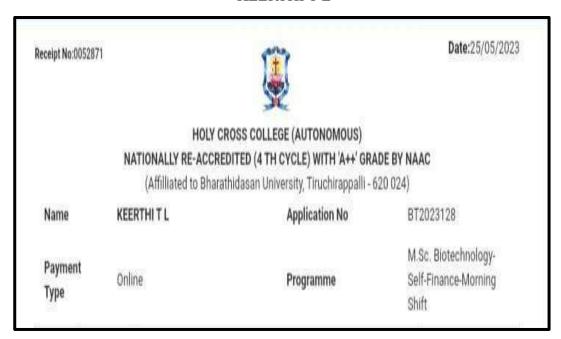

ph's College (At<br>Tiruchirapalli - 6 |                       |
|------------------------------------------------|-----------------------|
| Name of the Applicant                          | HARIPRIYA D           |
| provisionally Admitted Programme               | M.Sc BIOTECHNOLOGY-S. |
| College Fees for I Semester                    | Rs.22100.00/-         |
| Paid Date                                      | 01-06-2023 13:30:10   |
| Bank Transaction ID                            | YPMP1916355073        |
| Status of Payment                              | Completed Successful  |



NAAC Accreditation III Cycle: A Grade (CGPA 3.41 out of 4) Tiruchirappalli - 620018, Tamil Nadu, India

NAAC - Cycle IV SSR

**CRITERION-V** 

#### HIGHER EDUCATION

#### DEEPALAKSHMI G



#### KEERTHI T L





NAAC Accreditation III Cycle: A Grade (CGPA 3.41 out of 4) Tiruchirappalli - 620018, Tamil Nadu, India

NAAC - Cycle IV SSR

**CRITERION-V** 

#### HIGHER EDUCATION

#### MONISHA M



#### JENOVA MERCY J





NAAC Accreditation III Cycle: A Grade (CGPA 3.41 out of 4) Tiruchirappalli - 620018, Tamil Nadu, India

NAAC - Cycle IV SSR

**CRITERION-V** 

#### HIGHER EDUCATION

#### KIRUTHIGA P S



#### KRITHIKA T



NAAC Accreditation III Cycle: A Grade (CGPA 3.41 out of 4) Tiruchirappalli - 620018, Tamil Nadu, India

NAAC - Cycle IV SSR

**CRITERION-V** 

#### HIGHER EDUCATION

#### ANGELINE MESHANTHRA S



#### KIRUBA M



NAAC Accreditation III Cycle: A Grade (CGPA 3.41 out of 4) Tiruchirappalli - 620018, Tamil Nadu, India

NAAC - Cycle IV SSR

**CRITERION-V** 

### HIGHER EDUCATION

#