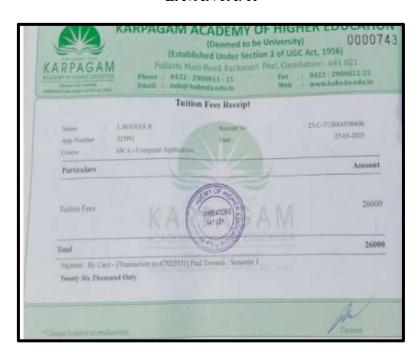

## **Key Indicator - 5.2 Student Progression**

5.2.1 Number of outgoing student progressed to Higher Education during 2022-2023

Proof of Higher education