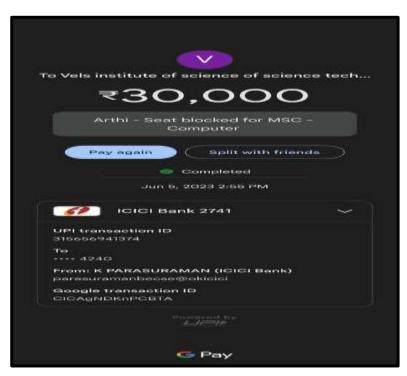

8. sum of |  |  |
|                                                  |                                 |  |  |
| Rupars                                           |                                 |  |  |
|                                                  |                                 |  |  |
| Cashler Depositor Sign                           | nature Manager                  |  |  |

## ABIRAMI N







NAAC Accreditation III Cycle : A Grade (CGPA 3.41 out of 4) Tiruchirappalli - 620018, Tamil Nadu, India

NAAC - Cycle IV SSR

**CRITERION-V** 

### **HIGHER EDUCATION**

### AFRIN FATHIMA S



### ANITHA N





NAAC Accreditation III Cycle: A Grade (CGPA 3.41 out of 4) Tiruchirappalli - 620018, Tamil Nadu, India

NAAC - Cycle IV SSR

**CRITERION-V** 

### HIGHER EDUCATION

### ARTHI M



### **ASMITHA A**





NAAC Accreditation III Cycle: A Grade (CGPA 3.41 out of 4) Tiruchirappalli - 620018, Tamil Nadu, India

NAAC - Cycle IV SSR

# **CRITERION-V**

## **HIGHER EDUCATION**

### **BALAMBIGAI** E



## BARKAVI R





NAAC Accreditation III Cycle: A Grade (CGPA 3.41 out of 4) Tiruchirappalli - 620018, Tamil Nadu, India

NAAC - Cycle IV SSR

**CRITERION-V** 

## HIGHER EDUCATION

### **DEEPASHREE S**



## DHARSHANA K



NAAC Accreditation III Cycle: A Grade (CGPA 3.4) out of 4) Tiruchirappalli - 620018, Tamil Nadu, India

**NAAC - Cycle IV SSR** 

**CRITERION-V** 

## **HIGHER EDUCATION**

## DHARSHINI D



## DIVYA G

| St. Joseph's College (Autonomous),<br>Tiruchirapalli - 620 002 |                          |  |
|---------------------------------------------------------