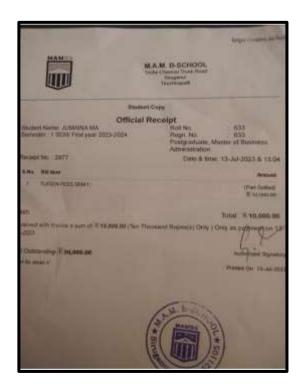

### BHAGKIYA PRIYA M

NAAC Accreditation III Cycle: A Grade (CGPA 3.41 out of 4) Tiruchirappalli - 620018, Tamil Nadu, India

NAAC - Cycle IV SSR

**CRITERION-V** 