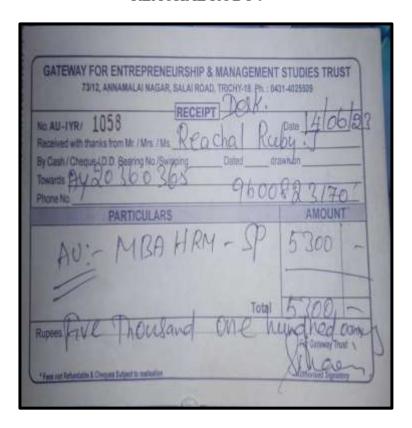

#### REACHAL RUBY J

NAAC Accreditation III Cycle : A Grade (CGPA 3.41 out of 4) Tiruchirappalli - 620018, Tamil Nadu, India

NAAC - Cycle IV SSR

**CRITERION-V** 