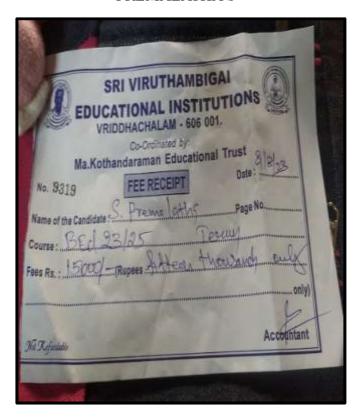

## **Key Indicator - 5.2 Student Progression**

5.2.1 Number of outgoing student progressed to Higher Education during 2022-2023

Proof of Higher education