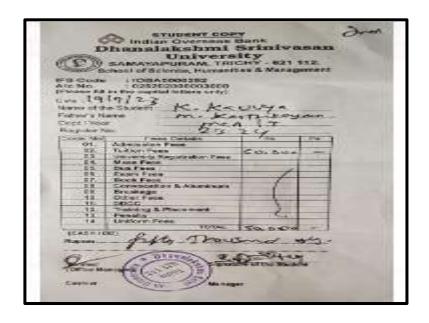

## **Key Indicator - 5.2 Student Progression**

5.2.1 Number of outgoing student progressed to Higher Education during 2022-2023

Proof of Higher education