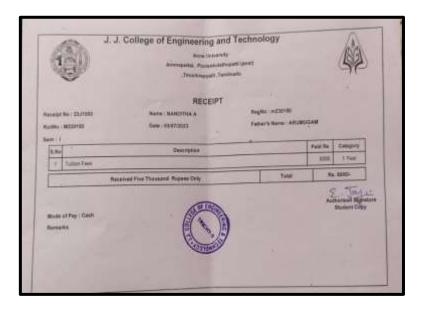

#### RAJESHWARI S

NAAC Accreditation III Cycle: A Grade (CGPA 3.41 out of 4) Tiruchirappalli - 620018, Tamil Nadu, India

NAAC - Cycle IV SSR