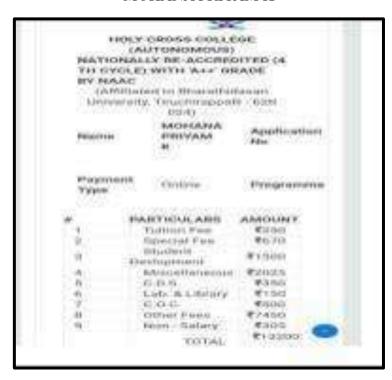

## **Key Indicator - 5.2 Student Progression**

5.2.1 Number of outgoing student progressed to Higher Education during 2022-2023

Proof of Higher education