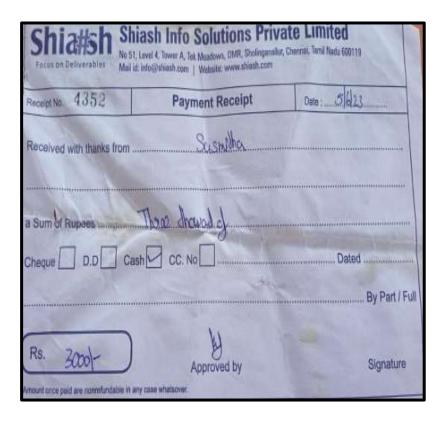

NAAC Accreditation III Cycle : A Grade (CGPA 3.41 out of 4) Tiruchirappalli - 620018, Tamil Nadu, India

NAAC - Cycle IV SSR

### **CRITERION-V**

## **HIGHER EDUCATION**

## SRUTHIKA.M



## SUBHASHREE.D





NAAC Accreditation III Cycle: A Grade (CGPA 3.41 out of 4) Tiruchirappalli - 620018, Tamil Nadu, India

NAAC - Cycle IV SSR

**CRITERION-V** 

## HIGHER EDUCATION

## SUDHA.A



### SUVETHA.R





NAAC Accreditation III Cycle: A Grade (CGPA 3.41 out of 4) Tiruchirappalli - 620018, Tamil Nadu, India

NAAC - Cycle IV SSR

**CRITERION-V** 

## HIGHER EDUCATION

### VISHWATHA.M



## YAZHINI.S





NAAC Accreditation III Cycle: A Grade (CGPA 3.41 out of 4) Tiruchirappalli - 620018, Tamil Nadu, India

**NAAC - Cycle IV SSR** 

**CRITERION-V** 

#### HIGHER EDUCATION

#### SUSMITHA.S



#### DEPARTMENT OF INFORMATION TECHNOLOGY

### **B.HEMAPRIYA**





NAAC Accreditation III Cycle : A Grade (CGPA 3.41 out of 4) Tiruchirappalli - 620018, Tamil Nadu, India

NAAC - Cycle IV SSR

**CRITERION-V** 

### **HIGHER EDUCATION**

#### A.ANUSRI



#### S. VIDHYA





NAAC Accreditation III Cycle : A Grade (CGPA 3.41 out of 4) Tiruchirappalli - 620018, Tamil Nadu, India

NAAC - Cycle IV SSR

**CRITERION-V** 

### HIGHER EDUCATION

#### M.A.JUMAINA



#### KOKILAVANI S





NAAC Accreditation III Cycle : A Grade (CGPA 3.41 out of 4) Tiruchirappalli - 620018, Tamil Nadu, India

NAAC - Cycle IV SSR

#### **CRITERION-V**

#### **HIGHER EDUCATION**

#### T.RANJANI



#### DEPARTMENT OF MICROBIOLOGY

#### S.SAKTHIDEVI





NAAC Accreditation III Cycle : A Grade (CGPA 3.41 out of 4) Tiruc