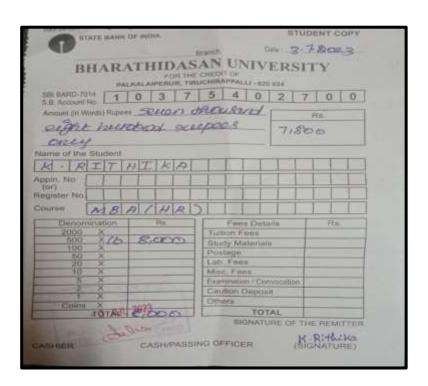

Cycle: A Grade (CGPA 3.41 out of 4) Tiruchirappalli - 620018, Tamil Nadu, India

NAAC - Cycle IV SSR

**CRITERION-V** 

#### HIGHER EDUCATION

#### KAVIYA K



#### HEMALATHA N





NAAC Accreditation III Cycle: A Grade (CGPA 3.41 out of 4) Tiruchirappalli - 620018, Tamil Nadu, India

NAAC - Cycle IV SSR

#### **CRITERION-V**

### HIGHER EDUCATION

#### JAYAJOTHI R T



#### VISHNUREGHA M





NAAC Accreditation III Cycle: A Grade (CGPA 3.41 out of 4) Tiruchirappalli - 620018, Tamil Nadu, India

NAAC - Cycle IV SSR

**CRITERION-V** 

### HIGHER EDUCATION

#### KATHRIN SABIKA S



### HARINI T







NAAC Accreditation III Cycle: A Grade (CGPA 3.41 out of 4) Tiruchirappalli - 620018, Tamil Nadu, India

NAAC - Cycle IV SSR

#### **CRITERION-V**

#### **HIGHER EDUCATION**

#### **RITHIKAK**



### RAJESHWARI G

| STATE BANK OF HIDIA              |                       | STUDENT COPY