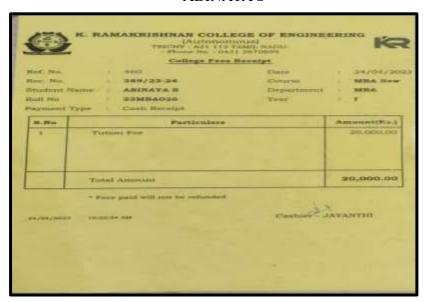

Accreditation III Cycle: A Grade (CGPA 3.41 out of 4) Tiruchirappalli - 620018, Tamil Nadu, India

NAAC - Cycle IV SSR

**CRITERION-V** 

### HIGHER EDUCATION

#### **RENUGAR**



#### NANDHITHA A







NAAC Accreditation III Cycle: A Grade (CGPA 3.41 out of 4) Tiruchirappalli - 620018, Tamil Nadu, India

NAAC - Cycle IV SSR

#### **CRITERION-V**

### HIGHER EDUCATION

#### DHIVYALAKSHMI S



#### RAGAVI R







NAAC Accreditation III Cycle : A Grade (CGPA 3.41 out of 4)
Tiruchirappalli - 620018, Tamil Nadu, India

NAAC - Cycle IV SSR

**CRITERION-V** 

### HIGHER EDUCATION

#### NAFIZ M



#### YAMINI M





NAAC Accreditation III Cycle: A Grade (CGPA 3.41 out of 4) Tiruchirappalli - 620018, Tamil Nadu, India

NAAC - Cycle IV SSR

**CRITERION-V** 

### HIGHER EDUCATION

#### ABINAYA S



### **G P KANIGA**





NAAC Accreditation III Cycle: A Grade (CGPA 3.41 out of 4) Tiruchirappalli - 620018, Tamil Nadu, India

NAAC - Cycle IV SSR

**CRITERION-V** 

### **HIGHER EDUCATION**

#### POOJA C



#### S SATHYASRI



### Fee Receipt

| r: 20239000605                                                                                                                                                                            |  |  |
|-------------------------------------------------------------------------------------------------------------------------------------------------------------------------------------------|--|--|
| HYASRI