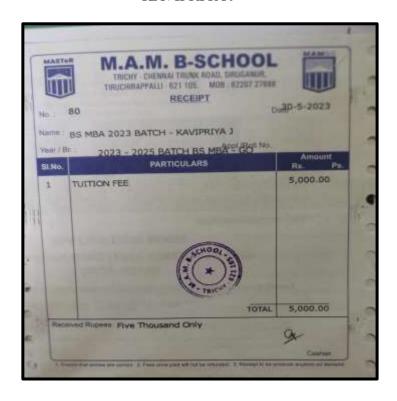

### KAVIPRIYA J

NAAC Accreditation III Cycle: A Grade (CGPA 3.41 out of 4) Tiruchirappalli - 620018, Tamil Nadu, India

NAAC - Cycle IV SSR

**CRITERION-V** 