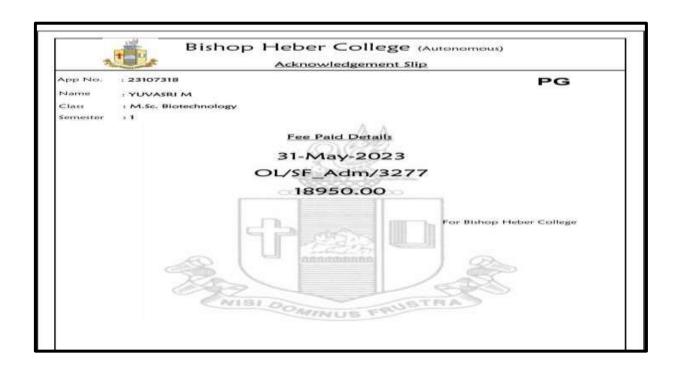

t Biotechnology-Online Programme Туре Self-Finance-Morning Shift

### PUSHPA P





NAAC Accreditation III Cycle: A Grade (CGPA 3.41 out of 4) Tiruchirappalli - 620018, Tamil Nadu, India

NAAC - Cycle IV SSR

**CRITERION-V** 

#### HIGHER EDUCATION

#### SHARMILAA RANI T



JASHANA JAS M

Date:24/05/2023 Receipt No:0052819 HOLY CROSS COLLEGE (AUTONOMOUS) NATIONALLY RE-ACCREDITED (4 TH CYCLE) WITH 'A++' GRADE BY NAAC (Affilliated to Bharathidasan University, Tiruchirappalli - 620 024) Jashana Jas M Name Application No BT2023557 M.Sc. **Payment** Biotechnology-Online Programme Self-Finance-Type Morning Shift

NAAC Accreditation III Cycle: A Grade (CGPA 3.41 out of 4) Tiruchirappalli - 620018, Tamil Nadu, India

NAAC - Cycle IV SSR

**CRITERION-V** 

### **HIGHER EDUCATION**

#### YUVASRI M



#### HARIPRIYA D

| St. Joseph's College (At<br>Tiruchirapalli - 6 |                       |
|------------------------------------------------|-----------------------|
| Name of the Applicant                          | HARIPRIYA D           |
| provisionally Admitted Programme               | M.Sc BIOTECHNOLOGY-S. |
| College Fees for I Semester                    | Rs.22100.00/-         |
| Paid Date                                      | 01-06-2023 13:30:10   |
| Bank Transaction ID                            | YPMP1916355073        |
| Status of Payment                              | Completed Successful  |



NAAC Accreditation III Cycle: A Grade (CGPA 3.41 out of 4) Tiruchirappalli - 620018, Tamil Nadu, India

NAAC - Cycle IV SSR

**CRITERION-V** 

#### HIGHER EDUCATION

#### DEEPAL