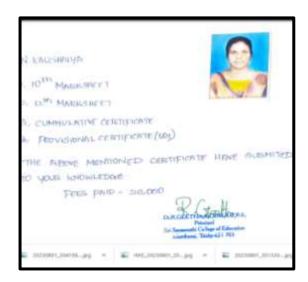

49  Received with thanks from M. A.S.                                                       | Date 17/07/2028                              |
| the sum of Rupees JBN 7/XXX                                                                        | TNO OWGY Paise                               |
| by Cash / Cheque No                                                                                |                                              |
| Rs. 10000                                                                                          | SECRETARY                                    |



NAAC Accreditation III Cycle: A Grade (CGPA 3.41 out of 4) Tiruchirappalli - 620018, Tamil Nadu, India

NAAC - Cycle IV SSR

**CRITERION-V** 

## HIGHER EDUCATION

## A.PEARLIN WINIFRED



### N.KAUSHALYA







NAAC Accreditation III Cycle: A Grade (CGPA 3.41 out of 4) Tiruchirappalli - 620018, Tamil Nadu, India

NAAC - Cycle IV SSR

#### **CRITERION-V**

### HIGHER EDUCATION

# DEPARTMENT OF CHEMISTRY

### **K.ABIRAMI**



### K.CHANDRALEKA





NAAC Accreditation III Cycle : A Grade (CGPA 3.41 out of 4) Tiruchirappalli - 620018, Tamil Nadu, India

NAAC - Cycle IV SSR

**CRITERION-V** 

# **HIGHER EDUCATION**

## M.CHITRA



## M.DHATSAYANI





NAAC Accreditation III Cycle: A Grade (CGPA 3.41 out of 4) Tiruchirappalli - 620018, Tamil Nadu, India

NAAC - Cycle IV SSR

**CRITERION-V** 

## HIGHER EDUCATION

### H.DHILRUPA



## T.ESTHER EVANGILIN PAULIN





NAAC Accreditation III Cycle: A Grade (CGPA 3.41 out of 4) Tiruchirappalli - 620018, Tamil Nadu, India

NAAC - Cycle IV SSR

**CRITERI