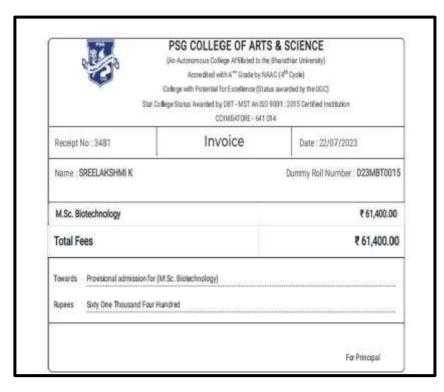

e (CGPA 3.41 out of 4) Tiruchirappalli - 620018, Tamil Nadu, India

NAAC - Cycle IV SSR

**CRITERION-V** 

### **HIGHER EDUCATION**

#### SANGAVI A



### NIVETHA G





NAAC Accreditation III Cycle : A Grade (CGPA 3.41 out of 4) Tiruchirappalli - 620018, Tamil Nadu, India

NAAC - Cycle IV SSR

#### **CRITERION-V**

#### **HIGHER EDUCATION**

#### SUJITHA K



#### JANANI S





NAAC Accreditation III Cycle: A Grade (CGPA 3.41 out of 4) Tiruchirappalli - 620018, Tamil Nadu, India

NAAC - Cycle IV SSR

#### **CRITERION-V**

### **HIGHER EDUCATION**

#### HEMA R



### **VARSHAA**





NAAC Accreditation III Cycle: A Grade (CGPA 3.41 out of 4) Tiruchirappalli - 620018, Tamil Nadu, India

NAAC - Cycle IV SSR

#### **CRITERION-V**

### HIGHER EDUCATION

#### **SWETHAA**



#### SREELAKSHMI K





NAAC Accreditation III Cycle: A Grade (CGPA 3.4) out of 4) Tiruchirappalli - 620018, Tamil Nadu, India

NAAC - Cycle IV SSR

**CRITERION-V** 

### HIGHER EDUCATION

#### **SOWMIYA S**



#### **MENAKAS**

| St. Joseph's College (At<br>Tiruchirapalli - 62 |                      |
|-------------------------------------------------|----------------------|
| Name of the Applicant                           | MENAKA S             |
| provisionally Admitted Programme                | M.Sc BIOTECHNOLOGY-S |
| College Fees for I Semester                     | Rs.22100.00/-        |
| Paid Date                                       | 29-05-2023 19:13:25  |
| Bank Transaction ID                             | YHMP1911650337       |
| Status of Payment                               | Completed Succ