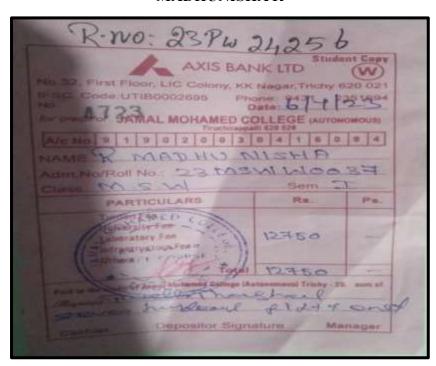

#### **MADHUNISHA R**

NAAC Accreditation III Cycle : A Grade (CGPA 3.41 out of 4) Tiruchirappalli - 620018, Tamil Nadu, India

NAAC - Cycle IV SSR

**CRITERION-V** 