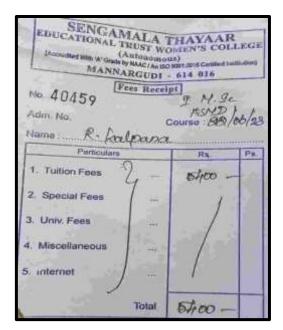

### PRIYADHARSHINI R

| A/c No. : 02520200003008 (Please fill in the capital letters only)  Date : 80.06 - 902.8  Name of the Student : 171 yo Charthian Father's Name  Dept / Year  Register No.  Code No.   Fees Details   Re.   Fees Petails   R | 7- |
|--------------------------------------------------------------------------------------------------------------------------------------------------------------------------------------------------------------------------------------------------------------------------------------------------------------------------------------------------------------------------------------------------------------------------------------------------------------------------------------------------------------------------------------------------------------------------------------------------------------------------------------------------------------------------------------------------------------------------------------------------------------------------------------------------------------------------------------------------------------------------------------------------------------------------------------------------------------------------------------------------------------------------------------------------------------------------------------------------------------------------------------------------------------------------------------------------------------------------------------------------------------------------------------------------------------------------------------------------------------------------------------------------------------------------------------------------------------------------------------------------------------------------------------------------------------------------------------------------------------------------------------------------------------------------------------------------------------------------------------------------------------------------------------------------------------------------------------------------------------------------------------------------------------------------------------------------------------------------------------------------------------------------------------------------------------------------------------------------------------------------------|----|
| Date: Se-06-902-8 Name of the Student: 173 ya charchini Father's Name Dept / Year Register No. Gode No. Fees Details                                                                                                                                                                                                                                                                                                                                                                                                                                                                                                                                                                                                                                                                                                                                                                                                                                                                                                                                                                                                                                                                                                                                                                                                                                                                                                                                                                                                                                                                                                                                                                                                                                                                                                                                                                                                                                                                                                                                                                                                           | 7- |
| Father's Name Dept / Year Register No. (Code No.) Fees Details                                                                                                                                                                                                                                                                                                                                                                                                                                                                                                                                                                                                                                                                                                                                                                                                                                                                                                                                                                                                                                                                                                                                                                                                                                                                                                                                                                                                                                                                                                                                                                                                                                                                                                                                                                                                                                                                                                                                                                                                                                                                 | 7- |
| Dept / Year : Ne 5 / Year Register No. : Code No   Fees Details   Rs.   Ps                                                                                                                                                                                                                                                                                                                                                                                                                                                                                                                                                                                                                                                                                                                                                                                                                                                                                                                                                                                                                                                                                                                                                                                                                                                                                                                                                                                                                                                                                                                                                                                                                                                                                                                                                                                                                                                                                                                                                                                                                                                     |    |
| Register No. :  [Code No] Fees Details Rs. Ps.                                                                                                                                                                                                                                                                                                                                                                                                                                                                                                                                                                                                                                                                                                                                                                                                                                                                                                                                                                                                                                                                                                                                                                                                                                                                                                                                                                                                                                                                                                                                                                                                                                                                                                                                                                                                                                                                                                                                                                                                                                                                                 |    |
| Code No Fees Details Rs Ps                                                                                                                                                                                                                                                                                                                                                                                                                                                                                                                                                                                                                                                                                                                                                                                                                                                                                                                                                                                                                                                                                                                                                                                                                                                                                                                                                                                                                                                                                                                                                                                                                                                                                                                                                                                                                                                                                                                                                                                                                                                                                                     |    |
|                                                                                                                                                                                                                                                                                                                                                                                                                                                                                                                                                                                                                                                                                                                                                                                                                                                                                                                                                                                                                                                                                                                                                                                                                                                                                                                                                                                                                                                                                                                                                                                                                                                                                                                                                                                                                                                                                                                                                                                                                                                                                                                                | _  |
| 01. Admission Fees                                                                                                                                                                                                                                                                                                                                                                                                                                                                                                                                                                                                                                                                                                                                                                                                                                                                                                                                                                                                                                                                                                                                                                                                                                                                                                                                                                                                                                                                                                                                                                                                                                                                                                                                                                                                                                                                                                                                                                                                                                                                                                             | -  |
| 2.1                                                                                                                                                                                                                                                                                                                                                                                                                                                                                                                                                                                                                                                                                                                                                                                                                                                                                                                                                                                                                                                                                                                                                                                                                                                                                                                                                                                                                                                                                                                                                                                                                                                                                                                                                                                                                                                                                                                                                                                                                                                                                                                            |    |
| 02. Tuition Fees 20,000 (                                                                                                                                                                                                                                                                                                                                                                                                                                                                                                                                                                                                                                                                                                                                                                                                                                                                                                                                                                                                                                                                                                                                                                                                                                                                                                                                                                                                                                                                                                                                                                                                                                                                                                                                                                                                                                                                                                                                                                                                                                                                                                      |    |
| 04. Mess Fees                                                                                                                                                                                                                                                                                                                                                                                                                                                                                                                                                                                                                                                                                                                                                                                                                                                                                                                                                                                                                                                                                                                                                                                                                                                                                                                                                                                                                                                                                                                                                                                                                                                                                                                                                                                                                                                                                                                                                                                                                                                                                                                  |    |
| 05. Bus Fees                                                                                                                                                                                                                                                                                                                                                                                                                                                                                                                                                                                                                                                                                                                                                                                                                                                                                                                                                                                                                                                                                                                                                                                                                                                                                                                                                                                                                                                                                                                                                                                                                                                                                                                                                                                                                                                                                                                                                                                                                                                                                                                   |    |
| 06. Exam Fees                                                                                                                                                                                                                                                                                                                                                                                                                                                                                                                                                                                                                                                                                                                                                                                                                                                                                                                                                                                                                                                                                                                                                                                                                                                                                                                                                                                                                                                                                                                                                                                                                                                                                                                                                                                                                                                                                                                                                                                                                                                                                                                  |    |
| 07. Book Fees                                                                                                                                                                                                                                                                                                                                                                                                                                                                                                                                                                                                                                                                                                                                                                                                                                                                                                                                                                                                                                                                                                                                                                                                                                                                                                                                                                                                                                                                                                                                                                                                                                                                                                                                                                                                                                                                                                                                                                                                                                                                                                                  |    |
| 08. Convocation & Aluminum                                                                                                                                                                                                                                                                                                                                                                                                                                                                                                                                                                                                                                                                                                                                                                                                                                                                                                                                                                                                                                                                                                                                                                                                                                                                                                                                                                                                                                                                                                                                                                                                                                                                                                                                                                                                                                                                                                                                                                                                                                                                                                     |    |
| 09. Breakage                                                                                                                                                                                                                                                                                                                                                                                                                                                                                                                                                                                                                                                                                                                                                                                                                                                                                                                                                                                                                                                                                                                                                                                                                                                                                                                                                                                                                                                                                                                                                                                                                                                                                                                                                                                                                                                                                                                                                                                                                                                                                                                   |    |
| 10. Other Fees                                                                                                                                                                                                                                                                                                                                                                                                                                                                                                                                                                                                                                                                                                                                                                                                                                                                                                                                                                                                                                                                                                                                                                                                                                                                                                                                                                                                                                                                                                                                                                                                                                                                                                                                                                                                                                                                                                                                                                                                                                                                                                                 |    |
| 11. DDCC                                                                                                                                                                                                                                                                                                                                                                                                                                                                                                                                                                                                                                                                                                                                                                                                                                                                                                                                                                                                                                                                                                                                                                                                                                                                                                                                                                                                                                                                                                                                                                                                                                                                                                                                                                                                                                                                                                                                                                                                                                                                                                                       |    |
| 12. Training & Placement                                                                                                                                                                                                                                                                                                                                                                                                                                                                                                                                                                                                                                                                                                                                                                                                                                                                                                                                                                                                                                                                                                                                                                                                                                                                                                                                                                                                                                                                                                                                                                                                                                                                                                                                                                                                                                                                                                                                                                                                                                                                                                       |    |
| 13. Penalty                                                                                                                                                                                                                                                                                                                                                                                                                                                                                                                                                                                                                                                                                                                                                                                                                                                                                                                                                                                                                                                                                                                                                                                                                                                                                                                                                                                                                                                                                                                                                                                                                                                                                                                                                                                                                                                                                                                                                                                                                                                                                                                    |    |
| 14. Uniform Fees                                                                                                                                                                                                                                                                                                                                                                                                                                                                                                                                                                                                                                                                                                                                                                                                                                                                                                                                                                                                                                                                                                                                                                                                                                                                                                                                                                                                                                                                                                                                                                                                                                                                                                                                                                                                                                                                                                                                                                                                                                                                                                               |    |
|                                                                                                                                                                                                                                                                                                                                                                                                                                                                                                                                                                                                                                                                                                                                                                                                                                                                                                                                                                                                                                                                                                                                                                                                                                                                                                                                                                                                                                                                                                                                                                                                                                                                                                                                                                                                                                                                                                                                                                                                                                                                                                                                |    |
| TOTAL BOURD !-                                                                                                                                                                                                                                                                                                                                                                                                                                                                                                                                                                                                                                                                                                                                                                                                                                                                                                                                                                                                                                                                                                                                                                                                                                                                                                                                                                                                                                                                                                                                                                                                                                                                                                                                                                                                                                                                                                                                                                                                                                                                                                                 |    |
| [CASH / DD]                                                                                                                                                                                                                                                                                                                                                                                                                                                                                                                                                                                                                                                                                                                                                                                                                                                                                                                                                                                                                                                                                                                                                                                                                                                                                                                                                                                                                                                                                                                                                                                                                                                                                                                                                                                                                                                                                                                                                                                                                                                                                                                    |    |
| TOTAL BOURD !-                                                                                                                                                                                                                                                                                                                                                                                                                                                                                                                                                                                                                                                                                                                                                                                                                                                                                                                                                                                                                                                                                                                                                                                                                                                                                                                                                                                                                                                                                                                                                                                                                                                                                                                                                                                                                                                                                                                                                                                                                                                                                                                 |    |