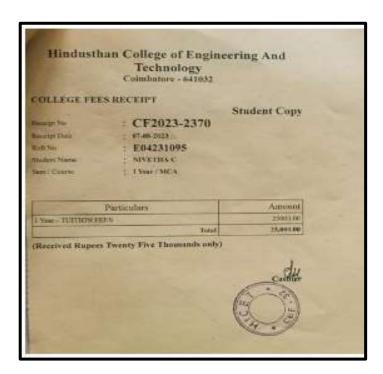

#### **MADHUNISHA R**

NAAC Accreditation III Cycle : A Grade (CGPA 3.41 out of 4) Tiruchirappalli - 620018, Tamil Nadu, India

NAAC - Cycle IV SSR

**CRITERION-V** 