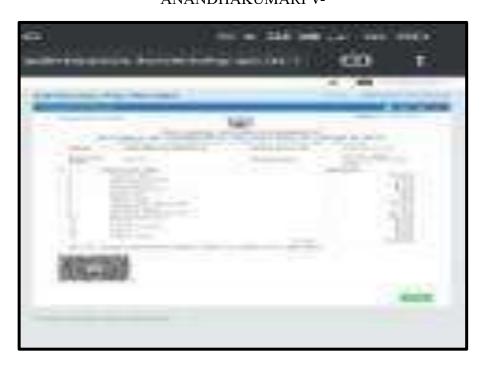

## **Key Indicator - 5.2 Student Progression**

5.2.1 Number of outgoing student progressed to Higher Education during 2022-2023

Proof of Higher education