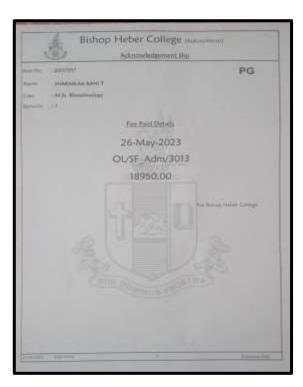

Payment                               | Completed Successful |

# hau Fin



# **CAUVERY COLLEGE FOR WOMEN (AUTONOMOUS)**

NAAC Accreditation III Cycle: A Grade (CGPA 3.41 out of 4) Tiruchirappalli - 620018, Tamil Nadu, India

NAAC - Cycle IV SSR

**CRITERION-V** 

### **HIGHER EDUCATION**

#### **GOPIKA P**

HOLY CROSS COLLEGE (AUTONOMOUS) NATIONALLY RE-ACCREDITED (4 TH CYCLE) WITH 'A++' GRADE BY NAAC (Affilliated to Bharathidasan University, Tiruchirappalli - 620 024)Application Name GOPIKA P BT 2023318 No M. Sc. Payment Biotechnology-Online Programme Туре Self-Finance-Morning Shift

### PUSHPA P





NAAC Accreditation III Cycle: A Grade (CGPA 3.41 out of 4) Tiruchirappalli - 620018, Tamil Nadu, India

NAAC - Cycle IV SSR

**CRITERION-V** 

#### HIGHER EDUCATION

#### SHARMILAA RANI T



JASHANA JAS M

Date:24/05/2023 Receipt No:0052819 HOLY CROSS COLLEGE (AUTONOMOUS) NATIONALLY RE-ACCREDITED (4 TH CYCLE) WITH 'A++' GRADE BY NAAC (Affilliated to Bharathidasan University, Tiruchirappalli - 620 024) Jashana Jas M Name Application No BT2023557 M.Sc. **Payment** Biotechnology-Online Programme Self-Finance-Type Morning Shift

NAAC Accreditation III Cycle: A Grade (CGPA 3.41 out of 4) Tiruchirappalli - 620018, Tamil Nadu, India

NAAC - Cycle IV SSR

**CRITERION-V** 

### **HIGHER EDUCATION**

#### YUVASRI M



#### HARIPRIYA D

| St. Joseph's College (At<br>Tiruchirapalli - 6 |                       |
|------------------------------------------------|-----------------------|
| Name of the Applicant                          | HARIPRIYA D           |
| provisionally Admitted Pro