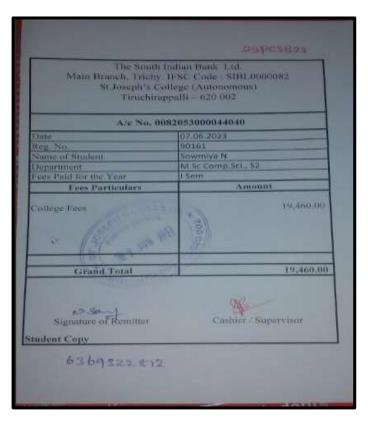

## **Key Indicator - 5.2 Student Progression**

5.2.1 Number of outgoing student progressed to Higher Education during 2022-2023

Proof of Higher education