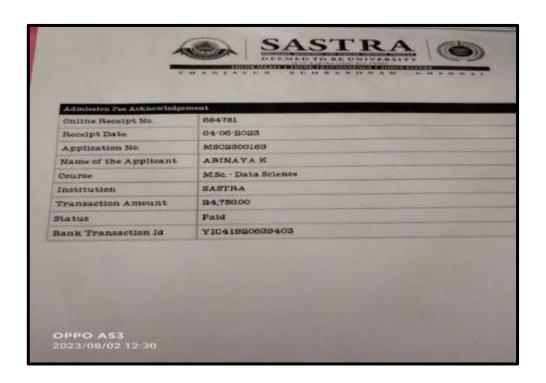

### BHAGKIYA PRIYA M

NAAC Accreditation III Cycle: A Grade (CGPA 3.41 out of 4) Tiruchirappalli - 620018, Tamil Nadu, India

NAAC - Cycle IV SSR

**CRITERION-V** 