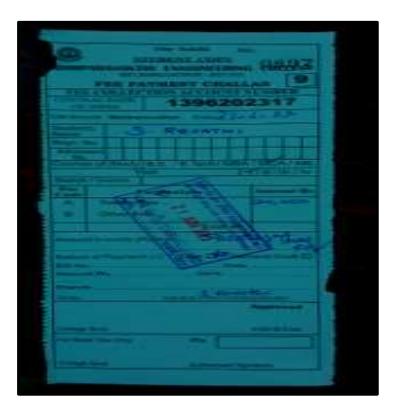

## **Key Indicator - 5.2 Student Progression**

5.2.1 Number of outgoing student progressed to Higher Education during 2022-2023

Proof of Higher education