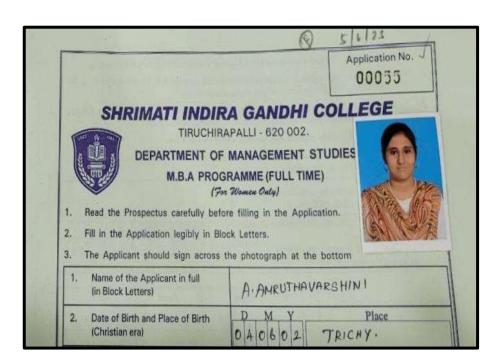

#### **MADHUNISHA R**

NAAC Accreditation III Cycle : A Grade (CGPA 3.41 out of 4) Tiruchirappalli - 620018, Tamil Nadu, India

NAAC - Cycle IV SSR

**CRITERION-V** 