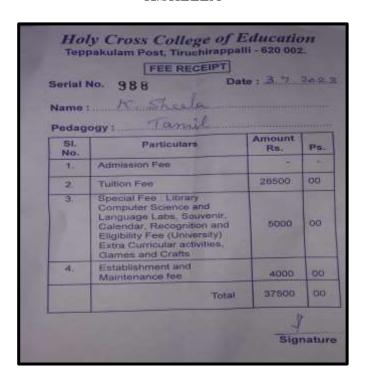

### **S.SWETHA**

NAAC Accreditation III Cycle: A Grade (CGPA 3.41 out of 4) Tiruchirappalli - 620018, Tamil Nadu, India

NAAC - Cycle IV SSR

**CRITERION-V** 