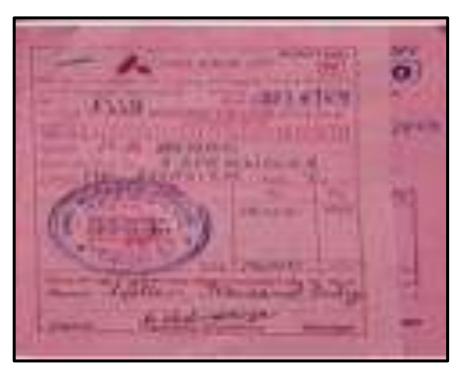

## **Key Indicator - 5.2 Student Progression**

5.2.1 Number of outgoing student progressed to Higher Education during 2022-2023

Proof of Higher education