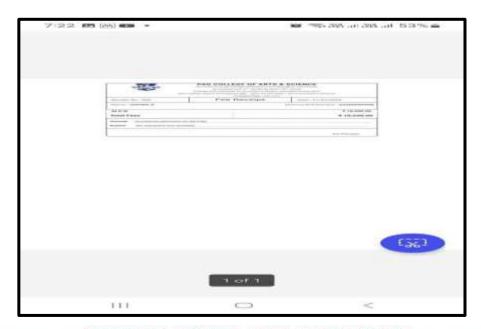

## **Key Indicator - 5.2 Student Progression**

5.2.1 Number of outgoing student progressed to Higher Education during 2022-2023

Proof of Higher education