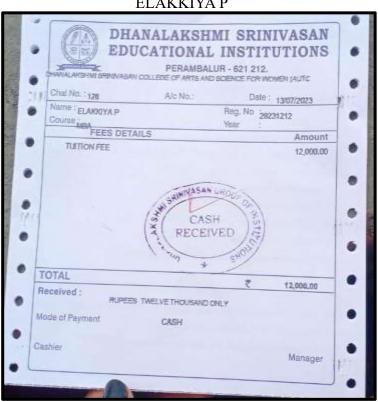

### ELAKKIYA P

NAAC Accreditation III Cycle: A Grade (CGPA 3.4) out of 4) Tiruchirappalli - 620018, Tamil Nadu, India

NAAC - Cycle IV SSR

**CRITERION-V** 