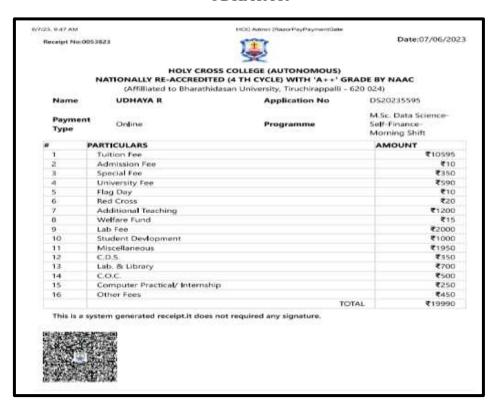

### **GOPIKA K**

NAAC Accreditation III Cycle: A Grade (CGPA 3.41 out of 4) Tiruchirappalli - 620018, Tamil Nadu, India

NAAC - Cycle IV SSR

**CRITERION-V** 