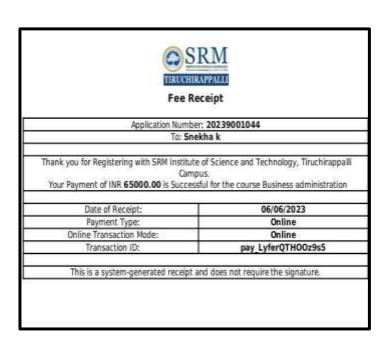

# DEPARTMENT OF BUSINESS ADMINISTRATION AARTHI G

NAAC Accreditation III Cycle: A Grade (CGPA 3.41 out of 4) Tiruchirappalli - 620018, Tamil Nadu, India

NAAC - Cycle IV SSR

**CRITERION-V** 