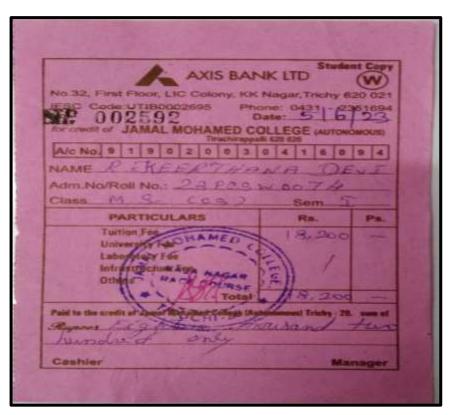

## **Key Indicator - 5.2 Student Progression**

5.2.1 Number of outgoing student progressed to Higher Education during 2022-2023

Proof of Higher education