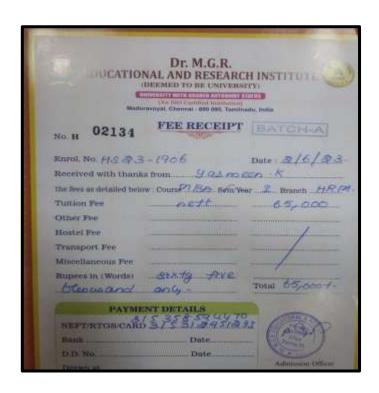

#### YASMEEN K

NAAC Accreditation III Cycle: A Grade (CGPA 3.41 out of 4) Tiruchirappalli - 620018, Tamil Nadu, India

NAAC - Cycle IV SSR

**CRITERION-V** 