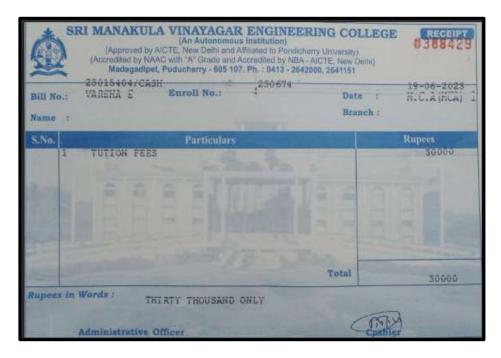

#### **MADHUNISHA R**

NAAC Accreditation III Cycle : A Grade (CGPA 3.41 out of 4) Tiruchirappalli - 620018, Tamil Nadu, India

NAAC - Cycle IV SSR

**CRITERION-V** 