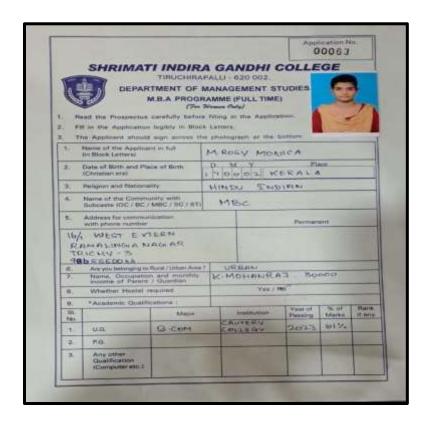

# DEPARTMENT OF BUSINESS ADMINISTRATION AARTHI G

NAAC Accreditation III Cycle: A Grade (CGPA 3.41 out of 4) Tiruchirappalli - 620018, Tamil Nadu, India

NAAC - Cycle IV SSR

**CRITERION-V** 