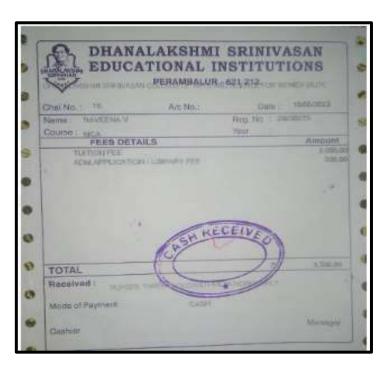

| UN 2023           |        |         |                   | TOTAL                      | _  | 10  | 4,000     | 5           |     |  |



NAAC Accreditation III Cycle: A Grade (CGPA 3.41 out of 4) Tiruchirappalli - 620018, Tamil Nadu, India

NAAC - Cycle IV SSR

**CRITERION-V** 

## **HIGHER EDUCATION**

## MALAR SURYA. M



## MONIKA. S





NAAC Accreditation III Cycle: A Grade (CGPA 3.41 out of 4) Tiruchirappalli - 620018, Tamil Nadu, India

NAAC - Cycle IV SSR

**CRITERION-V** 

## HIGHER EDUCATION

## NAVEENA. V



## **NIVETHA.C**





NAAC Accreditation III Cycle: A Grade (CGPA 3.41 out of 4) Tiruchirappalli - 620018, Tamil Nadu, India

NAAC - Cycle IV SSR

**CRITERION-V** 

## **HIGHER EDUCATION**

## NIVETHA.G



## PAVITHRA.A





NAAC Accreditation III Cycle: A Grade (CGPA 3.41 out of 4) Tiruchirappalli - 620018, Tamil Nadu, India

NAAC - Cycle IV SSR

## **CRITERION-V**

## **HIGHER EDUCATION**

## PRIYANKA.R



## RAJESWARI.S





NAAC Accreditation III Cycle: A Grade (CGPA 3.4) out of 4) Tiruchirappalli - 620018, Tamil Nadu, India

NAAC - Cycle IV SSR

**CRITERION-V** 

## **HIGHER EDUCATION**

## **REVATHI.S**



## SIVAMALA M







NAAC Accreditation III Cycle: A Grade (CGPA 3.41 out of 4) Tiruchirappalli - 620018, Tamil Nadu, India

NAAC - Cycle IV SSR

**CRITERION-V** 

## HIGHER EDUC