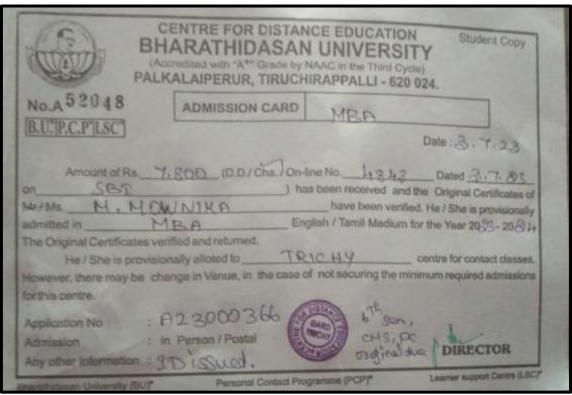

#### **MADHUNISHA R**

NAAC Accreditation III Cycle : A Grade (CGPA 3.41 out of 4) Tiruchirappalli - 620018, Tamil Nadu, India

NAAC - Cycle IV SSR

**CRITERION-V** 