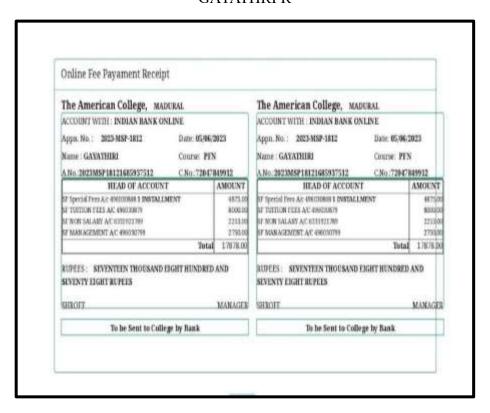

#### **MADHUNISHA R**

NAAC Accreditation III Cycle : A Grade (CGPA 3.41 out of 4) Tiruchirappalli - 620018, Tamil Nadu, India

NAAC - Cycle IV SSR

**CRITERION-V** 