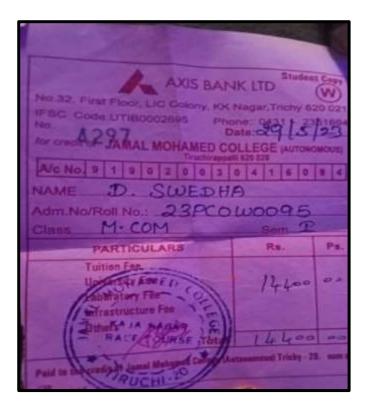

Accreditation III Cycle: A Grade (CGPA 3.41 out of 4) Tiruchirappalli - 620018, Tamil Nadu, India

NAAC - Cycle IV SSR

**CRITERION-V** 

### **HIGHER EDUCATION**

### ARTHI D



### ELAKKIYA P





NAAC Accreditation III Cycle: A Grade (CGPA 3.4) out of 4) Tiruchirappalli - 620018, Tamil Nadu, India

NAAC - Cycle IV SSR

**CRITERION-V** 

### **HIGHER EDUCATION**

### FAIROSE S



### KAVIPRIYA J







NAAC Accreditation III Cycle: A Grade (CGPA 3.41 out of 4) Tiruchirappalli - 620018, Tamil Nadu, India

NAAC - Cycle IV SSR

**CRITERION-V** 

#### HIGHER EDUCATION

#### PRIYA S



#### REACHAL RUBY J





NAAC Accreditation III Cycle : A Grade (CGPA 3.41 out of 4) Tiruchirappalli - 620018, Tamil Nadu, India

NAAC - Cycle IV SSR

**CRITERION-V** 

### **HIGHER EDUCATION**

### SWEDHA D



### TAMILARASI S





NAAC Accreditation III Cycle: A Grade (CGPA 3.41 out of 4) Tiruchirappalli - 620018, Tamil Nadu, India

NAAC - Cycle IV SSR

**CRITERION-V** 

### HIGHER EDUCATION

#### **VENMATHI M**



#### YASMEEN K



NAAC Accreditation III Cycle: A Grade (CGPA 3.41 out of 4) Tiruchirappalli - 620018, Tamil Nadu, India

NAAC - Cycle IV SSR

**CRITERION-V** 

### HIGHER EDUCATION

### **DEPARTMENT OF COMMERCE**

### PRIYADHARSHINI R

| A/c No. : 02520200003008 (Please fill in the capital letters only)  Date : 80.06 - 902.8  Name of the Student : 171 yo Charthian Father's Name  Dept / Year  Register No.  Code No.   Fees Details   Re.   Fees Petails   R | 7- |
|-------------------------------------------------------------------------------------------------------------------------