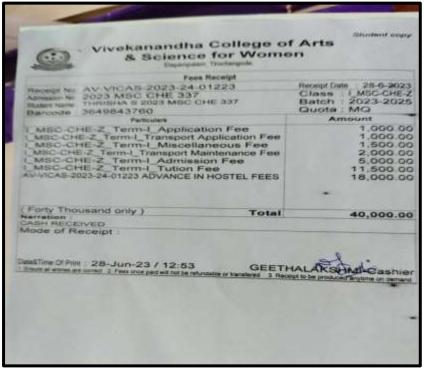

## **Key Indicator - 5.2 Student Progression**

5.2.1 Number of outgoing student progressed to Higher Education during 2022-2023

Proof of Higher education