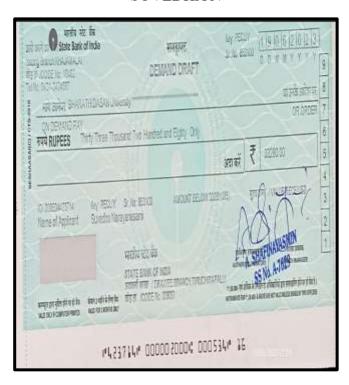

## **Key Indicator - 5.2 Student Progression**

5.2.1 Number of outgoing student progressed to Higher Education during 2022-2023

Proof of Higher education