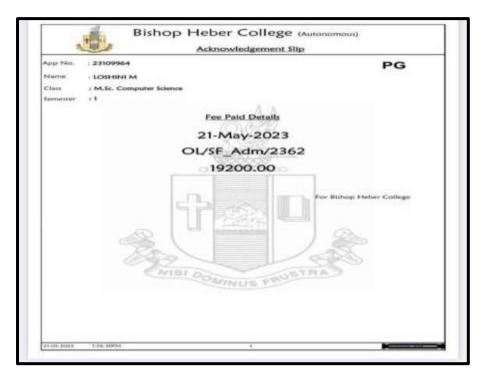

## **Key Indicator - 5.2 Student Progression**

5.2.1 Number of outgoing student progressed to Higher Education during 2022-2023

Proof of Higher education