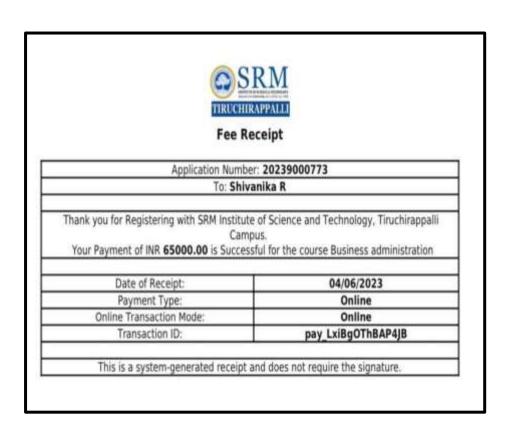

GPA 3.41 out of 4) Tiruchirappalli - 620018, Tamil Nadu, India

NAAC - Cycle IV SSR

#### **CRITERION-V**

### HIGHER EDUCATION

#### YUVASRI S



### KIRUTHIKA N







NAAC Accreditation III Cycle : A Grade (CGPA 3.41 out of 4) Tiruchirappalli - 620018, Tamil Nadu, India

NAAC - Cycle IV SSR

**CRITERION-V** 

### HIGHER EDUCATION

#### HARITHA S



#### MAHALAKSHMI S





NAAC Accreditation III Cycle: A Grade (CGPA 3.41 out of 4) Tiruchirappalli - 620018, Tamil Nadu, India

NAAC - Cycle IV SSR

#### **CRITERION-V**

### HIGHER EDUCATION

#### **SASIREKKAS**



#### **SWATHIS**





NAAC Accreditation III Cycle : A Grade (CGPA 3.41 out of 4) Tiruchirappalli - 620018, Tamil Nadu, India

NAAC - Cycle IV SSR

#### **CRITERION-V**

### HIGHER EDUCATION

#### YUVASHREE M



#### SHIVANIKA R



NAAC Accreditation III Cycle: A Grade (CGPA 3.41 out of 4) Tiruchirappalli - 620018, Tamil Nadu, India

NAAC - Cycle IV SSR

**CRITERION-V** 

### HIGHER EDUCATION

#### SNEKHA K



#### **DEVADHARSHINI S**





NAAC Accreditation III Cycle: A Grade (CGPA 3.41 out of 4) Tiruchirappalli - 620018, Tamil Nadu, India

NAAC - Cycle IV SSR

**CRITERION-V** 

### HIGHER EDUCATION

#### **RENUGAR**



#### NANDHITHA A







NAAC Accreditation III Cycle: A Grade (CGPA 3.41 out of 4) Tiruchirappalli - 620018, Tamil Nadu, India

NAAC - Cycle IV SSR

#### **CRITERION-V**

### HIGHER EDUCATION

#### DHIVYALAKSHMI S



#### RAGAVI R







NAAC Accreditation III Cycle : A Grade (CGPA 3.41 out of 4)
Tiruchirappalli - 620018, Tamil Nadu, India

NAAC - Cycle IV SSR

**CRITERION-V** 

### HIGHER EDUCATIO