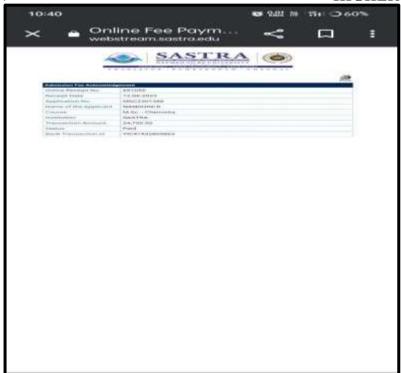

## **Key Indicator - 5.2 Student Progression**

5.2.1 Number of outgoing student progressed to Higher Education during 2022-2023

Proof of Higher education