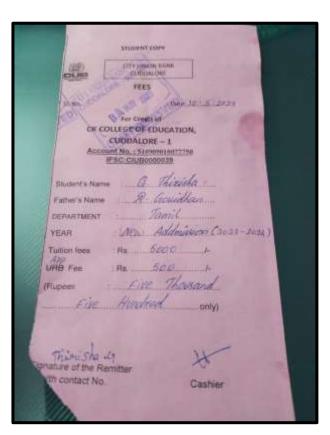

## **Key Indicator - 5.2 Student Progression**

5.2.1 Number of outgoing student progressed to Higher Education during 2022-2023

Proof of Higher education