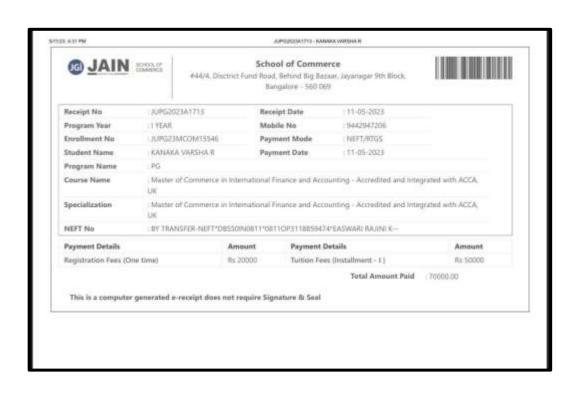

|          |
| TRE PARAMETA SET                          |          |
| 31 SRIBENGA PRIYA AM TANG                 |          |
| B ANHANI, TANK                            |          |
| 32 BARSHVARI TANK                         |          |
| 22 MARKINATYO M TARK                      | CET      |
| 28 MAZHUWITHA-C CET                       |          |
| 23 MARKSHWANI.K. TANK                     | CET      |
| 35 APRIN FATHMA.S TANK                    | CEY      |
| 2899 PENNAD CET                           |          |
| 18 SABANTA AL CET                         |          |
| 37 ABHAYA A CET                           |          |
| 38 SATHOYA PROYA A CET                    |          |
| 40 PARKAYLP SET                           |          |

### KANAKA VARSHA R





NAAC Accreditation III Cycle : A Grade (CGPA 3.41 out of 4) Tiruchirappalli - 620018, Tamil Nadu, India

NAAC - Cycle IV SSR

**CRITERION-V** 

## **HIGHER EDUCATION**

### NITTHIYA SRI S B

| St. Joseph's College (Autonomous),<br>Tiruchirapalli - 620 002 |                                  |  |
|----------------------------------------------------------------|----------------------------------|--|
| Name of the Applicant                                          | S.B.NITTHIYA SRI                 |  |
| provisionally Admitted Programme                               | M.A HUMAN RESOURCE MANAGEMENT-SI |  |
| College Fees for I Semester                                    | Rs.12660.00/-                    |  |
| Paid Date                                                      | 01-06-2023 12