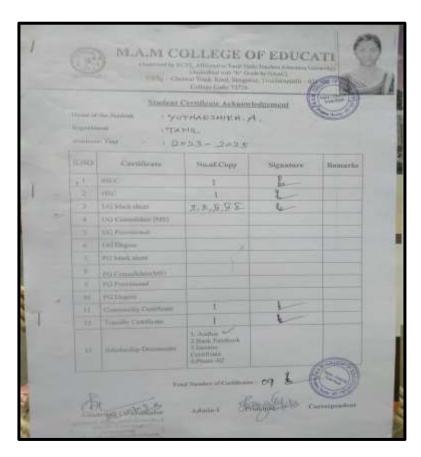

### TAMILARASI S

NAAC Accreditation III Cycle: A Grade (CGPA 3.41 out of 4) Tiruchirappalli - 620018, Tamil Nadu, India

NAAC - Cycle IV SSR

**CRITERION-V** 