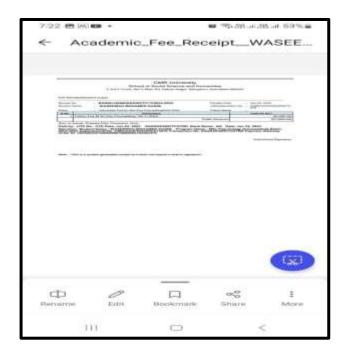

#### WASEEMAH MOHAMED KASIM

NAAC Accreditation III Cycle: A Grade (CGPA 3.41 out of 4) Tiruchirappalli - 620018, Tamil Nadu, India

NAAC - Cycle IV SSR

**CRITERION-V** 