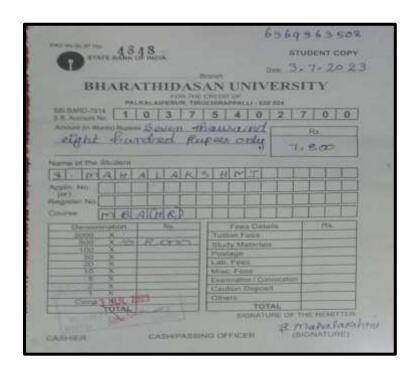

#### **MADHUNISHA R**

NAAC Accreditation III Cycle : A Grade (CGPA 3.41 out of 4) Tiruchirappalli - 620018, Tamil Nadu, India

NAAC - Cycle IV SSR

**CRITERION-V** 