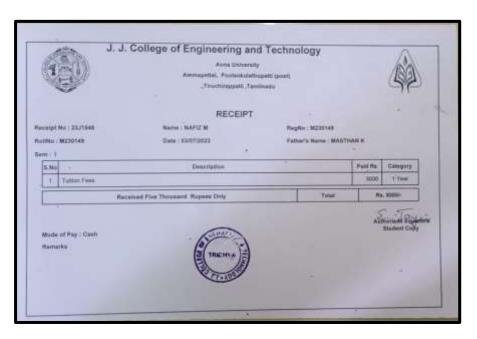

## **Key Indicator - 5.2 Student Progression**

5.2.1 Number of outgoing student progressed to Higher Education during 2022-2023

Proof of Higher education