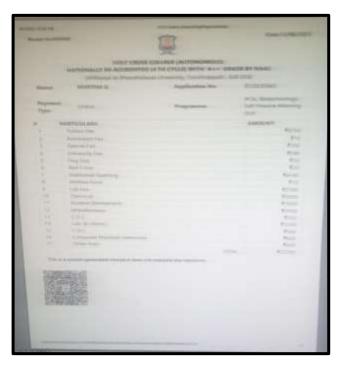

NAAC Accreditation III Cycle : A Grade (CGPA 3.41 out of 4) Tiruchirappalli - 620018, Tamil Nadu, India

NAAC - Cycle IV SSR

**CRITERION-V** 

### **HIGHER EDUCATION**

## **Key Indicator - 5.2 Student Progression**

5.2.1 Number of outgoing student progressed to Higher Education during 2022-2023

Proof of Higher education