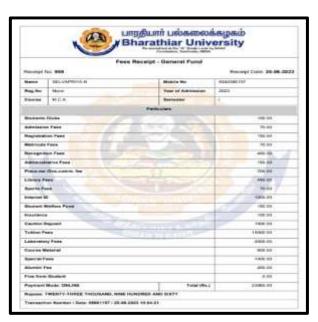

## **Key Indicator - 5.2 Student Progression**

5.2.1 Number of outgoing student progressed to Higher Education during 2022-2023

Proof of Higher education