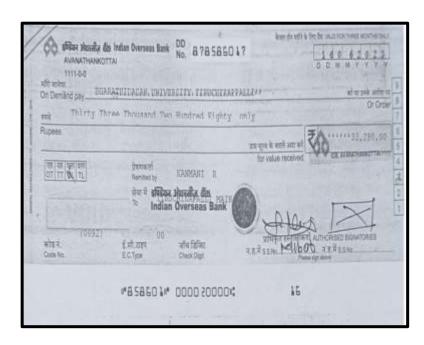

## **Key Indicator - 5.2 Student Progression**

5.2.1 Number of outgoing student progressed to Higher Education during 2022-2023

Proof of Higher education