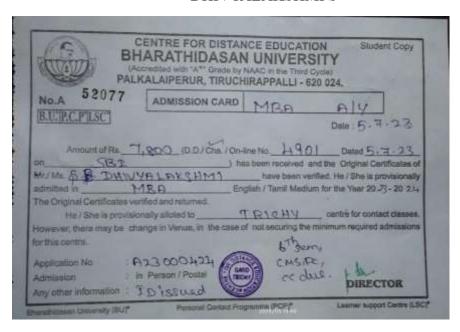

## **Key Indicator - 5.2 Student Progression**

5.2.1 Number of outgoing student progressed to Higher Education during 2022-2023

Proof of Higher education