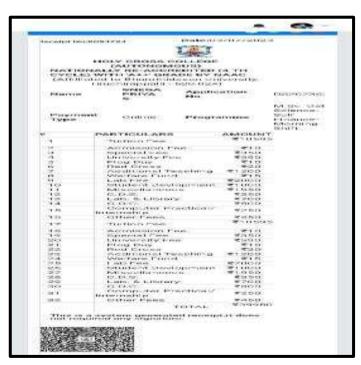

## **Key Indicator - 5.2 Student Progression**

5.2.1 Number of outgoing student progressed to Higher Education during 2022-2023

Proof of Higher education