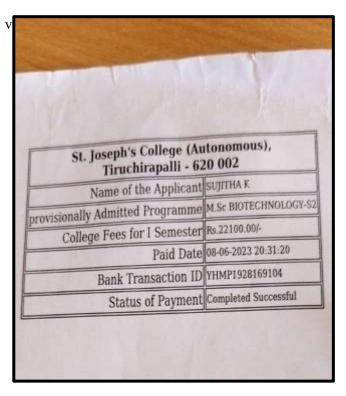

NAAC Accreditation III Cycle : A Grade (CGPA 3.41 out of 4) Tiruchirappalli - 620018, Tamil Nadu, India

NAAC - Cycle IV SSR

**CRITERION-V** 

### **HIGHER EDUCATION**

## **Key Indicator - 5.2 Student Progression**

5.2.1 Number of outgoing student progressed to Higher Education during 2022-2023

Proof of Higher education