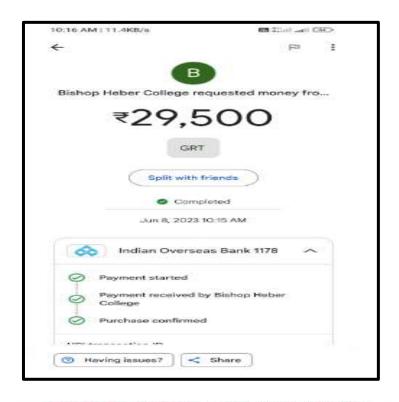

## **Key Indicator - 5.2 Student Progression**

5.2.1 Number of outgoing student progressed to Higher Education during 2022-2023

Proof of Higher education