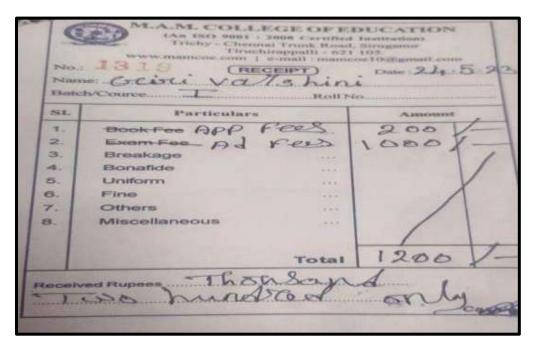

### **R.SOORYA**

NAAC Accreditation III Cycle: A Grade (CGPA 3.41 out of 4) Tiruchirappalli - 620018, Tamil Nadu, India

NAAC - Cycle IV SSR

**CRITERION-V** 