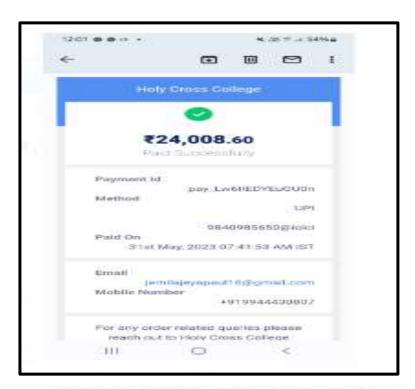

## **Key Indicator - 5.2 Student Progression**

5.2.1 Number of outgoing student progressed to Higher Education during 2022-2023

Proof of Higher education