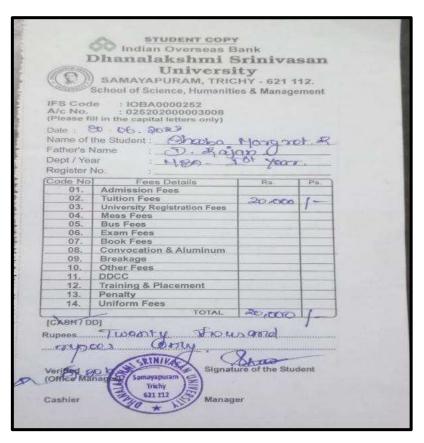

### **EVANGLIN T**

NAAC Accreditation III Cycle: A Grade (CGPA 3.41 out of 4) Tiruchirappalli - 620018, Tamil Nadu, India

NAAC - Cycle IV SSR

**CRITERION-V** 