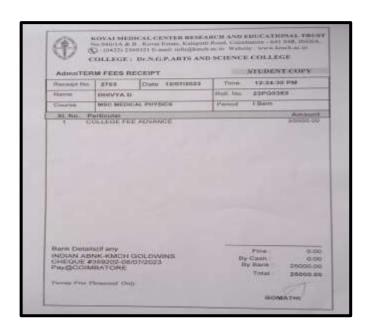

## **Key Indicator - 5.2 Student Progression**

5.2.1 Number of outgoing student progressed to Higher Education during 2022-2023

Proof of Higher education