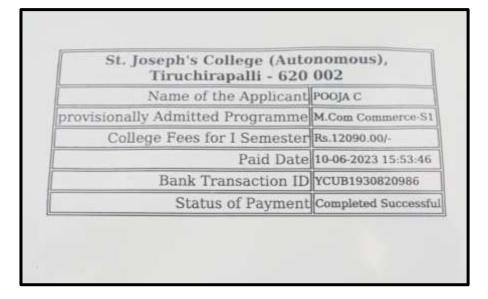

Accreditation III Cycle: A Grade (CGPA 3.41 out of 4) Tiruchirappalli - 620018, Tamil Nadu, India

NAAC - Cycle IV SSR

#### **CRITERION-V**

### HIGHER EDUCATION

#### DHIVYALAKSHMI S



#### RAGAVI R







NAAC Accreditation III Cycle : A Grade (CGPA 3.41 out of 4)
Tiruchirappalli - 620018, Tamil Nadu, India

NAAC - Cycle IV SSR

**CRITERION-V** 

### HIGHER EDUCATION

#### NAFIZ M



#### YAMINI M





NAAC Accreditation III Cycle: A Grade (CGPA 3.41 out of 4) Tiruchirappalli - 620018, Tamil Nadu, India

NAAC - Cycle IV SSR

**CRITERION-V** 

### HIGHER EDUCATION

#### ABINAYA S



### **G P KANIGA**





NAAC Accreditation III Cycle: A Grade (CGPA 3.41 out of 4) Tiruchirappalli - 620018, Tamil Nadu, India

NAAC - Cycle IV SSR

**CRITERION-V** 

### **HIGHER EDUCATION**

#### POOJA C



#### S SATHYASRI



### Fee Receipt

| r: 20239000605                                                                                                                                                                            |  |  |
|-------------------------------------------------------------------------------------------------------------------------------------------------------------------------------------------|--|--|
| HYASRI                                                                                                                                                                                    |  |  |
| ank you for Registering with SRM Institute of Science and Technology, Tiruchirappa<br>Campus.<br>Your Payment of INR <b>65000.00</b> is Successful for the course Business