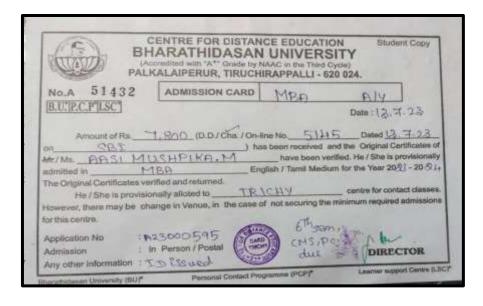

# DEPARTMENT OF BUSINESS ADMINISTRATION AARTHI G

NAAC Accreditation III Cycle: A Grade (CGPA 3.41 out of 4) Tiruchirappalli - 620018, Tamil Nadu, India

NAAC - Cycle IV SSR

**CRITERION-V** 