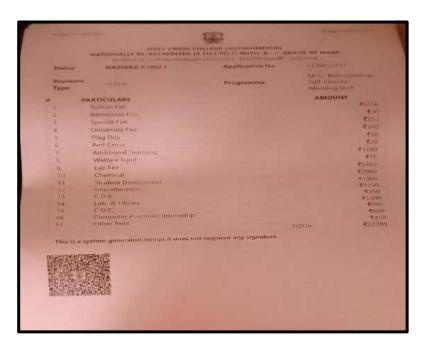

## **Key Indicator - 5.2 Student Progression**

5.2.1 Number of outgoing student progressed to Higher Education during 2022-2023

Proof of Higher education