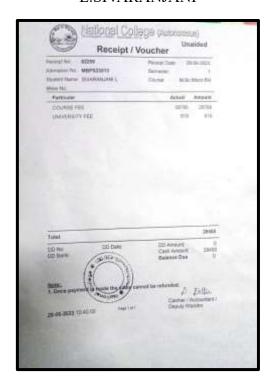

## **Key Indicator - 5.2 Student Progression**

5.2.1 Number of outgoing student progressed to Higher Education during 2022-2023

Proof of Higher education