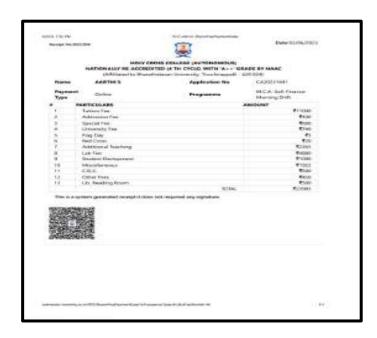

e (CGPA 3.41 out of 4) Tiruchirappalli - 620018, Tamil Nadu, India

NAAC - Cycle IV SSR

## **CRITERION-V**

## HIGHER EDUCATION

## SUVEDHA N



## THULASI R





NAAC Accreditation III Cycle: A Grade (CGPA 3.41 out of 4) Tiruchirappalli - 620018, Tamil Nadu, India

NAAC - Cycle IV SSR

### **CRITERION-V**

## **HIGHER EDUCATION**

## UDHAYA R



## UVASRI KALISH S





NAAC Accreditation III Cycle : A Grade (CGPA 3.41 out of 4) Tiruchirappalli - 620018, Tamil Nadu, India

NAAC - Cycle IV SSR

**CRITERION-V** 

## HIGHER EDUCATION

## **VARSHAS**



## VINODHINI R





NAAC Accreditation III Cycle : A Grade (CGPA 3.41 out of 4) Tiruchirappalli - 620018, Tamil Nadu, India

NAAC - Cycle IV SSR

## **CRITERION-V**

## **HIGHER EDUCATION**

## DEPARTMENT OF COMPUTER APPLICATION

## AARTHI S



## ABARNA A







NAAC Accreditation III Cycle: A Grade (CGPA 3.41 out of 4) Tiruchirappalli - 620018, Tamil Nadu, India

NAAC - Cycle IV SSR

**CRITERION-V** 

## HIGHER EDUCATION

## ABARNIKA G



## ABINAYA R





NAAC Accreditation III Cycle : A Grade (CGPA 3.41 out of 4) Tiruchirappalli - 620018, Tamil Nadu, India

**NAAC - Cycle IV SSR** 

**CRITERION-V** 

## **HIGHER EDUCATION**

## **ASMITHA S**

| No. 961                   |       | Date 101     | 123   |
|---------------------------|-------|--------------|-------|
| Branch DOGO Semester      |       | our I C. 8.3 | 3-24) |
| PARTICULARS               |       | Amour<br>Rs. | Pa.   |
| Application Trifficer fee | 1990. | 30,000       | -     |
| sws                       | 240   | ,            |       |
| Stock Fees