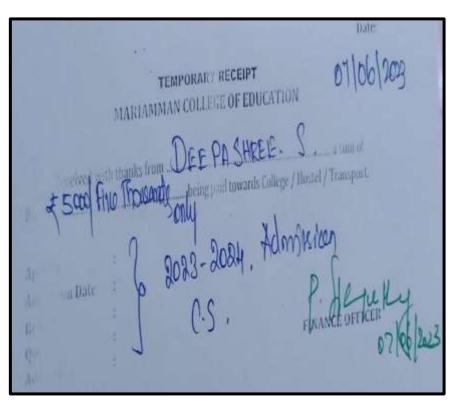

### **S.SWETHA**

NAAC Accreditation III Cycle: A Grade (CGPA 3.41 out of 4) Tiruchirappalli - 620018, Tamil Nadu, India

NAAC - Cycle IV SSR

**CRITERION-V** 