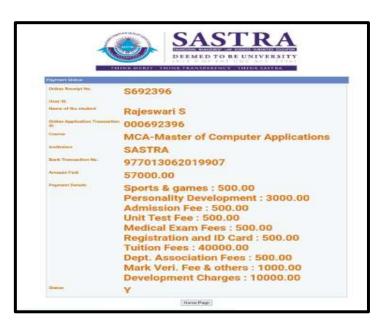

#### RAJESHWARI S

NAAC Accreditation III Cycle: A Grade (CGPA 3.41 out of 4) Tiruchirappalli - 620018, Tamil Nadu, India

NAAC - Cycle IV SSR