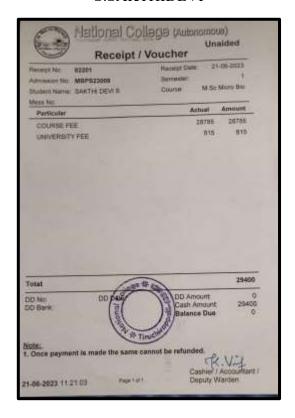

## **Key Indicator - 5.2 Student Progression**

5.2.1 Number of outgoing student progressed to Higher Education during 2022-2023

Proof of Higher education