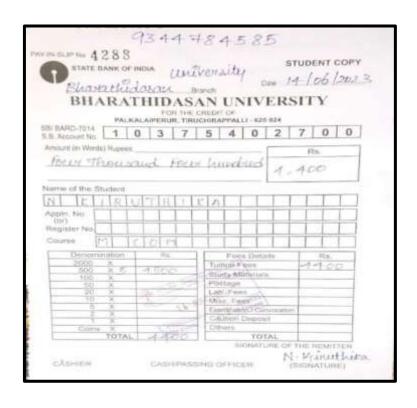

### **GOPIKA K**

NAAC Accreditation III Cycle: A Grade (CGPA 3.41 out of 4) Tiruchirappalli - 620018, Tamil Nadu, India

NAAC - Cycle IV SSR

**CRITERION-V** 