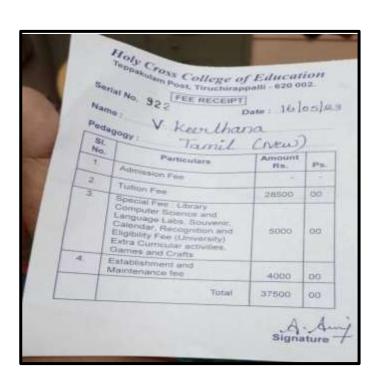

(CGPA 3.41 out of 4) Tiruchirappalli - 620018, Tamil Nadu, India

NAAC - Cycle IV SSR

**CRITERION-V** 

### HIGHER EDUCATION

#### **MADHUMITHAS**



#### PRAVINA S





NAAC Accreditation III Cycle: A Grade (CGPA 3.41 out of 4) Tiruchirappalli - 620018, Tamil Nadu, India

NAAC - Cycle IV SSR

**CRITERION-V** 

#### HIGHER EDUCATION

#### RATHNA ROSHINI R



#### SARANYA S







NAAC Accreditation III Cycle: A Grade (CGPA 3.41 out of 4) Tiruchirappalli - 620018, Tamil Nadu, India

NAAC - Cycle IV SSR

#### **CRITERION-V**

#### HIGHER EDUCATION

#### SHIVANI B



#### VARSHA V S







NAAC Accreditation III Cycle: A Grade (CGPA 3.41 out of 4) Tiruchirappalli - 620018, Tamil Nadu, India

NAAC - Cycle IV SSR

#### **CRITERION-V**

#### HIGHER EDUCATION

# DEPARTMENT OF TAMIL KEERTHANA V



#### **K.SHEELA**





NAAC Accreditation III Cycle: A Grade (CGPA 3.41 out of 4) Tiruchirappalli - 620018, Tamil Nadu, India

NAAC - Cycle IV SSR

**CRITERION-V** 

### **HIGHER EDUCATION**

#### R.KEERTHI



#### C.KEERTHIKA





NAAC Accreditation III Cycle: A Grade (CGPA 3.41 out of 4) Tiruchirappalli - 620018, Tamil Nadu, India

NAAC - Cycle IV SSR

#### **CRITERION-V**

#### **HIGHER EDUCATION**

#### A.YUDHARSHIKA



#### **K.SNEKA**





NAAC Accreditation III Cycle: A Grade (CGPA 3.41 out of 4) Tiruchirappalli - 620018, Tamil Nadu, India

NAAC - Cycle IV SSR

**CRITERION-V** 

### **HIGHER EDUCATION**

#### **THRISHA**



# DEPARTMENT OF ENGLISH ANANDHAKUMARI V-





NAAC Accreditation III Cycle : A Grade (CGPA 3.41 out of 4) Tiruchirappalli - 620018, Tamil Nadu, India

NAAC - C