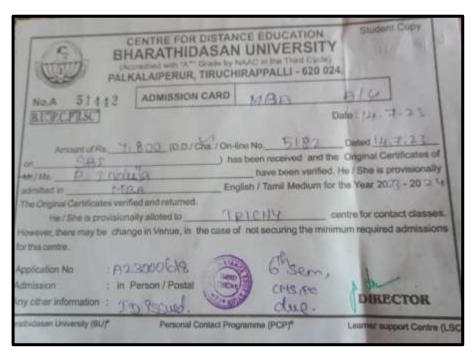

| ine No. 5187 | Date: [1#. 7 23             |
|                               | signally alloted to                                                                         |              |                             |
|                               | in Person / Postal                                                                          | CHS, FC      |                             |
| Bharsthidasan University (BU) |                                                                                             |              | Learner support Centre (LSC |

### GIRIVARSHINI A





NAAC Accreditation III Cycle: A Grade (CGPA 3.41 out of 4) Tiruchirappalli - 620018, Tamil Nadu, India

NAAC - Cycle IV SSR

**CRITERION-V** 

#### HIGHER EDUCATION

### HEMALATHA G



#### INDUJA P







NAAC Accreditation III Cycle: A Grade (CGPA 3.41 out of 4) Tiruchirappalli - 620018, Tamil Nadu, India

NAAC - Cycle IV SSR

#### **CRITERION-V**

### **HIGHER EDUCATION**

#### ISHWARYA G

| INSTITUTIONS<br>Musici - 621 211                                     | ED. COLLEGE                                                    |            |
|----------------------------------------------------------------------|----------------------------------------------------------------|------------|
| Father Name Gantsan  Reg No. 2039                                    | Description Application Fee Admission Fee Book Fee Tuttion Fee | Amount 200 |
| Contact Number: 99947).7652  (Rupees One Thousand a Two hundred only | Hostel / Mess<br>Misc. Fee                                     | 1200       |