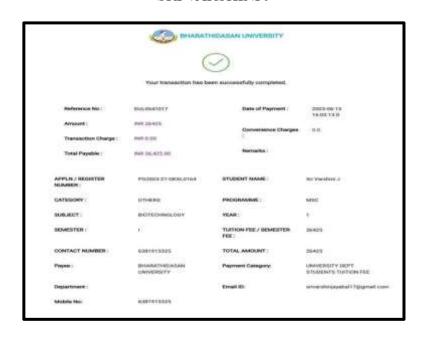

## **Key Indicator - 5.2 Student Progression**

5.2.1 Number of outgoing student progressed to Higher Education during 2022-2023

Proof of Higher education