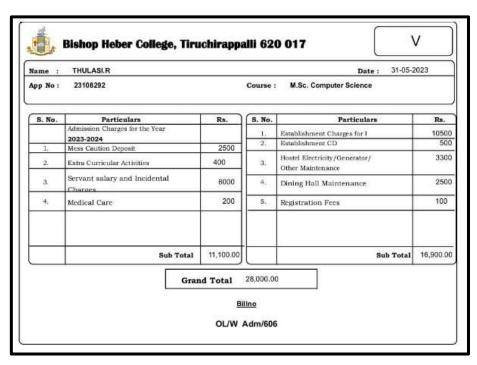

## **Key Indicator - 5.2 Student Progression**

5.2.1 Number of outgoing student progressed to Higher Education during 2022-2023

Proof of Higher education