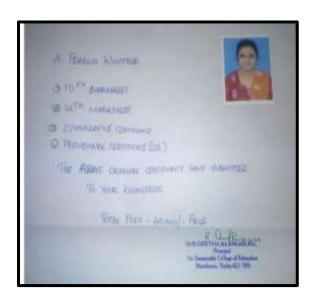

--------|
| No.: 3549  Received with thanks from M. A.S.                                                       | Date 17/07/2028                              |
| the sum of Rupees JBN 7/XXX                                                                        | TNO OWGY Paise                               |
| by Cash / Cheque No                                                                                |                                              |
| Rs. 10000                                                                                          | SECRETARY                                    |



NAAC Accreditation III Cycle: A Grade (CGPA 3.41 out of 4) Tiruchirappalli - 620018, Tamil Nadu, India

NAAC - Cycle IV SSR

**CRITERION-V** 

## HIGHER EDUCATION

## A.PEARLIN WINIFRED



### N.KAUSHALYA







NAAC Accreditation III Cycle: A Grade (CGPA 3.41 out of 4) Tiruchirappalli - 620018, Tamil Nadu, India

NAAC - Cycle IV SSR

#### **CRITERION-V**

### HIGHER EDUCATION

# DEPARTMENT OF CHEMISTRY

### **K.ABIRAMI**



### K.CHANDRALEKA





NAAC Accreditation III Cycle : A Grade (CGPA 3.41 out of 4) Tiruchirappalli - 620018, Tamil Nadu, India

NAAC - Cycle IV SSR

**CRITERION-V** 

# **HIGHER EDUCATION**

## M.CHITRA



## M.DHATSAYANI





NAAC Accreditation III Cycle: A Grade (CGPA 3.41 out of 4) Tiruchirappalli - 620018, Tamil Nadu, India

NAAC - Cycle IV SSR

**CRITERION-V** 

## HIGHER EDUCATION

### H.DHILRUPA



## T.ESTHER EVANGILIN PAULIN





NAAC Accreditation III Cycle: A Grade (CGPA 3.41 out of 4) Tiruchirappalli - 620018, Tamil Nadu, India

NAAC - Cycl