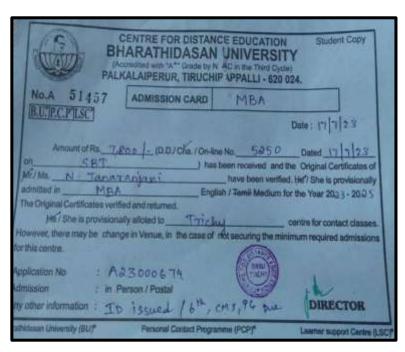

i - 621 211                                     | ED. COLLEGE                                                    |            |
|----------------------------------------------------------------------|----------------------------------------------------------------|------------|
| Father Name Gantsan  Reg No. 2039                                    | Description Application Fee Admission Fee Book Fee Tuttion Fee | Amount 200 |
| Contact Number: 99947).7652  (Rupees One Thousand a Two hundred only | Hostel / Mess<br>Misc. Fee                                     | 1200       |

### JANANI A S





NAAC Accreditation III Cycle: A Grade (CGPA 3.41 out of 4) Tiruchirappalli - 620018, Tamil Nadu, India

NAAC - Cycle IV SSR

**CRITERION-V** 

## HIGHER EDUCATION

## JANANI R



### JANARANJANI N



NAAC Accreditation III Cycle: A Grade (CGPA 3.41 out of 4) Tiruchirappalli - 620018, Tamil Nadu, India

NAAC - Cycle IV SSR

**CRITERION-V** 

## **HIGHER EDUCATION**

### JAYALAKSHMI S



### JENOVA S





NAAC Accreditation III Cycle : A Grade (CGPA 3.41 out of 4) Tiruchirappalli - 620018, Tamil Nadu, India

NAAC - Cycle IV SSR

## **CRITERION-V**

## **HIGHER EDUCATION**

## KANIMOZHI M

| Main Branch, Trich<br>St Joseph's C  | n Indian Bank Ltd.<br>y. IFSC Code : SIBL0000082<br>College (Autonomous)<br>rappalli – 620 002 |
|--------------------------------------|------------------------------------------------------------------------------------------------|
| A/e No.                              | 0082053000044040