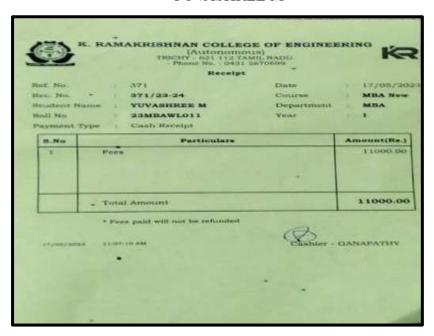

I Cycle : A Grade (CGPA 3.41 out of 4) Tiruchirappalli - 620018, Tamil Nadu, India

NAAC - Cycle IV SSR

#### **CRITERION-V**

### HIGHER EDUCATION

#### YUVASRI S



### KIRUTHIKA N







NAAC Accreditation III Cycle : A Grade (CGPA 3.41 out of 4) Tiruchirappalli - 620018, Tamil Nadu, India

NAAC - Cycle IV SSR

**CRITERION-V** 

### HIGHER EDUCATION

#### HARITHA S



#### MAHALAKSHMI S





NAAC Accreditation III Cycle: A Grade (CGPA 3.41 out of 4) Tiruchirappalli - 620018, Tamil Nadu, India

NAAC - Cycle IV SSR

#### **CRITERION-V**

### HIGHER EDUCATION

#### **SASIREKKAS**



#### **SWATHIS**





NAAC Accreditation III Cycle : A Grade (CGPA 3.41 out of 4) Tiruchirappalli - 620018, Tamil Nadu, India

NAAC - Cycle IV SSR

#### **CRITERION-V**

### HIGHER EDUCATION

#### YUVASHREE M



#### SHIVANIKA R



NAAC Accreditation III Cycle: A Grade (CGPA 3.41 out of 4) Tiruchirappalli - 620018, Tamil Nadu, India

NAAC - Cycle IV SSR

**CRITERION-V** 

### HIGHER EDUCATION

#### SNEKHA K



#### **DEVADHARSHINI S**





NAAC Accreditation III Cycle: A Grade (CGPA 3.41 out of 4) Tiruchirappalli - 620018, Tamil Nadu, India

NAAC - Cycle IV SSR

**CRITERION-V** 

### HIGHER EDUCATION

#### **RENUGAR**



#### NANDHITHA A







NAAC Accreditation III Cycle: A Grade (CGPA 3.41 out of 4) Tiruchirappalli - 620018, Tamil Nadu, India

NAAC - Cycle IV SSR

#### **CRITERION-V**

### HIGHER EDUCATION

#### DHIVYALAKSHMI S



#### RAGAVI R







NAAC Accreditation III Cycle : A Grade (CGPA 3.41 out of 4)
Tiruchirappalli - 620018, Tamil Nadu, India

NAAC - Cycle IV SSR

**CRITERION-V**