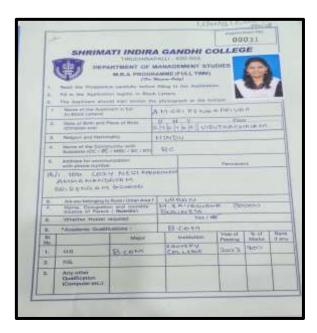

# DEPARTMENT OF BUSINESS ADMINISTRATION AARTHI G

NAAC Accreditation III Cycle: A Grade (CGPA 3.41 out of 4) Tiruchirappalli - 620018, Tamil Nadu, India

NAAC - Cycle IV SSR

**CRITERION-V** 