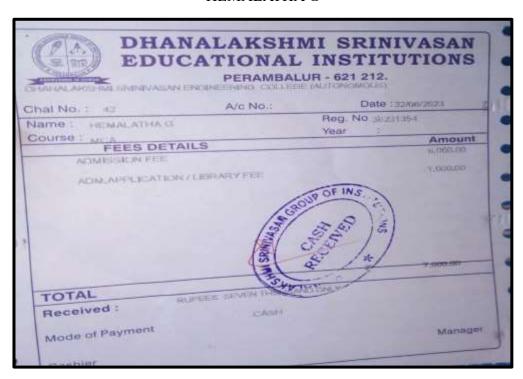

#### HEMALATHA N

NAAC Accreditation III Cycle: A Grade (CGPA 3.41 out of 4) Tiruchirappalli - 620018, Tamil Nadu, India

NAAC - Cycle IV SSR