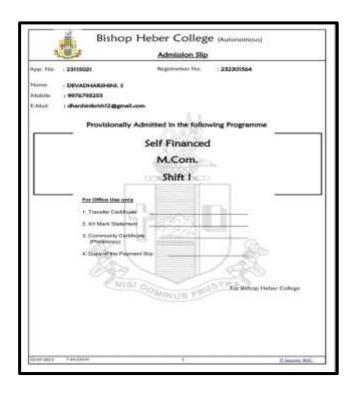

### BHAGKIYA PRIYA M

NAAC Accreditation III Cycle: A Grade (CGPA 3.41 out of 4) Tiruchirappalli - 620018, Tamil Nadu, India

NAAC - Cycle IV SSR

**CRITERION-V** 