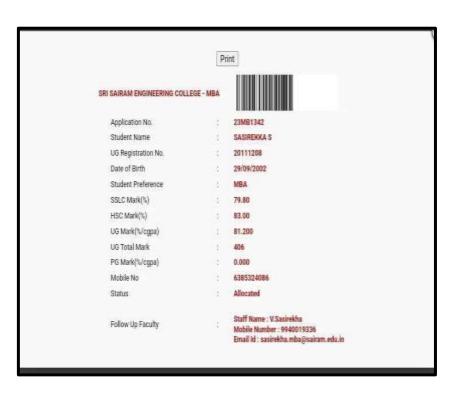

# DEPARTMENT OF BUSINESS ADMINISTRATION AARTHI G

NAAC Accreditation III Cycle: A Grade (CGPA 3.41 out of 4) Tiruchirappalli - 620018, Tamil Nadu, India

NAAC - Cycle IV SSR

**CRITERION-V** 