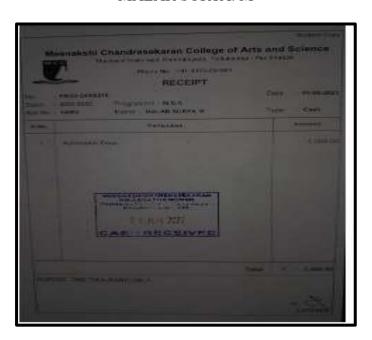

| UN 2023           |        |         |                   | TOTAL                      | _  | 10  | 4,000     | 5           |     |  |



NAAC Accreditation III Cycle: A Grade (CGPA 3.41 out of 4) Tiruchirappalli - 620018, Tamil Nadu, India

NAAC - Cycle IV SSR

**CRITERION-V** 

## **HIGHER EDUCATION**

## MALAR SURYA. M



## MONIKA. S





NAAC Accreditation III Cycle: A Grade (CGPA 3.41 out of 4) Tiruchirappalli - 620018, Tamil Nadu, India

NAAC - Cycle IV SSR

**CRITERION-V** 

## HIGHER EDUCATION

## NAVEENA. V



## **NIVETHA.C**





NAAC Accreditation III Cycle: A Grade (CGPA 3.41 out of 4) Tiruchirappalli - 620018, Tamil Nadu, India

NAAC - Cycle IV SSR

**CRITERION-V** 

## **HIGHER EDUCATION**

## NIVETHA.G



## PAVITHRA.A





NAAC Accreditation III Cycle: A Grade (CGPA 3.41 out of 4) Tiruchirappalli - 620018, Tamil Nadu, India

NAAC - Cycle IV SSR

## **CRITERION-V**

## **HIGHER EDUCATION**

## PRIYANKA.R



## RAJESWARI.S





NAAC Accreditation III Cycle: A Grade (CGPA 3.4) out of 4) Tiruchirappalli - 620018, Tamil Nadu, India

NAAC - Cycle IV SSR

**CRITERION-V** 

## **HIGHER EDUCATION**