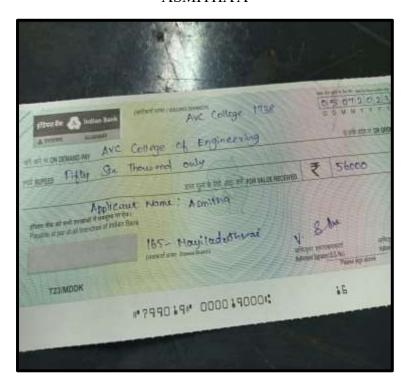

|                                 |  |  |
| Rupars                                           |                                 |  |  |
|                                                  |                                 |  |  |
| Cashler Depositor Sign                           | nature Manager                  |  |  |

## ABIRAMI N







NAAC Accreditation III Cycle : A Grade (CGPA 3.41 out of 4) Tiruchirappalli - 620018, Tamil Nadu, India

NAAC - Cycle IV SSR

**CRITERION-V** 

### **HIGHER EDUCATION**

### AFRIN FATHIMA S



### ANITHA N





NAAC Accreditation III Cycle: A Grade (CGPA 3.41 out of 4) Tiruchirappalli - 620018, Tamil Nadu, India

NAAC - Cycle IV SSR

**CRITERION-V** 

### HIGHER EDUCATION

### ARTHI M



### **ASMITHA A**





NAAC Accreditation III Cycle: A Grade (CGPA 3.41 out of 4) Tiruchirappalli - 620018, Tamil Nadu, India

NAAC - Cycle IV SSR

# **CRITERION-V**

## **HIGHER EDUCATION**

### **BALAMBIGAI** E



## BARKAVI R





NAAC Accreditation III Cycle: A Grade (CGPA 3.41 out of 4) Tiruchirappalli - 620018, Tamil Nadu, India

NAAC - Cycle IV SSR

**CRITERION-V** 

## HIGHER EDUCATION

### **DEEPASHREE S**



## DHARSHANA K



NAAC Accreditation III Cycle: A Grade (CGPA 3.4) out of 4) Tiruchirappalli - 620018, Tamil Nadu, India

**NAAC - Cycle IV SSR** 

**CRITERION-V** 

## **HIGHER EDUCATION**

## DHARSHINI D



## DIVYA G

| St. Joseph's College (Autonomous),<br>Tiruchirapalli - 620 002 |                          |  |
|----------------------------------------------------------------|-------------