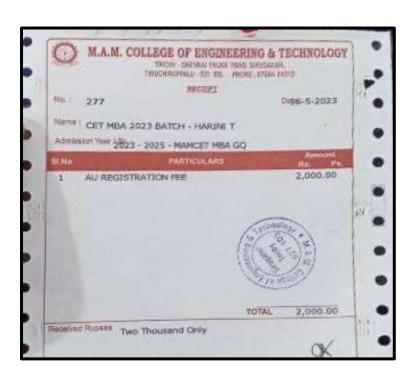

### HARINI T

NAAC Accreditation III Cycle: A Grade (CGPA 3.41 out of 4) Tiruchirappalli - 620018, Tamil Nadu, India

NAAC - Cycle IV SSR