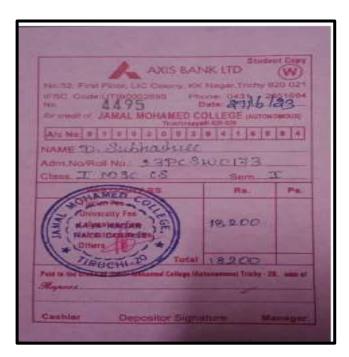

III Cycle: A Grade (CGPA 3.41 out of 4) Tiruchirappalli - 620018, Tamil Nadu, India

NAAC - Cycle IV SSR

## **CRITERION-V**

## **HIGHER EDUCATION**

## PRIYANKA.R



## RAJESWARI.S





NAAC Accreditation III Cycle: A Grade (CGPA 3.4) out of 4) Tiruchirappalli - 620018, Tamil Nadu, India

NAAC - Cycle IV SSR

**CRITERION-V** 

## **HIGHER EDUCATION**

## **REVATHI.S**



## SIVAMALA M







NAAC Accreditation III Cycle: A Grade (CGPA 3.41 out of 4) Tiruchirappalli - 620018, Tamil Nadu, India

NAAC - Cycle IV SSR

**CRITERION-V** 

## HIGHER EDUCATION

## SONA.V



## SRIMATHI.B





NAAC Accreditation III Cycle : A Grade (CGPA 3.41 out of 4) Tiruchirappalli - 620018, Tamil Nadu, India

NAAC - Cycle IV SSR

### **CRITERION-V**

## **HIGHER EDUCATION**

## SRUTHIKA.M



## SUBHASHREE.D





NAAC Accreditation III Cycle: A Grade (CGPA 3.41 out of 4) Tiruchirappalli - 620018, Tamil Nadu, India

NAAC - Cycle IV SSR

**CRITERION-V** 

## HIGHER EDUCATION

## SUDHA.A



### SUVETHA.R





NAAC Accreditation III Cycle: A Grade (CGPA 3.41 out of 4) Tiruchirappalli - 620018, Tamil Nadu, India

NAAC - Cycle IV SSR

**CRITERION-V** 

## HIGHER EDUCATION

### VISHWATHA.M



## YAZHINI.S





NAAC Accreditation III Cycle: A Grade (CGPA 3.41 out of 4) Tiruchirappalli - 620018, Tamil Nadu, India

**NAAC - Cycle IV SSR** 

**CRITERION-V** 

#### HIGHER EDUCATION

#### SUSMITHA.S



#### DEPARTMENT OF INFORMATION TECHNOLOGY

### **B.HEMAPRIYA**





NAAC Accreditation III Cycle : A Grade (CGPA 3.41 out of 4) Tiruchirappalli - 620018, Tamil Nadu, India

NAAC - Cycle IV SSR

**CRITERION-V*