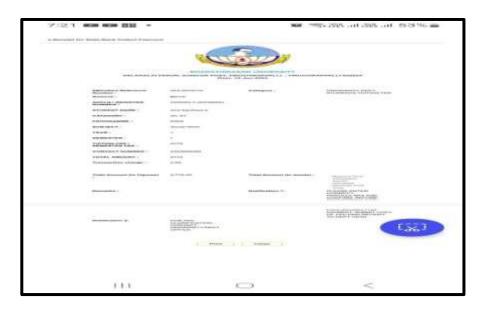

## **Key Indicator - 5.2 Student Progression**

5.2.1 Number of outgoing student progressed to Higher Education during 2022-2023

Proof of Higher education