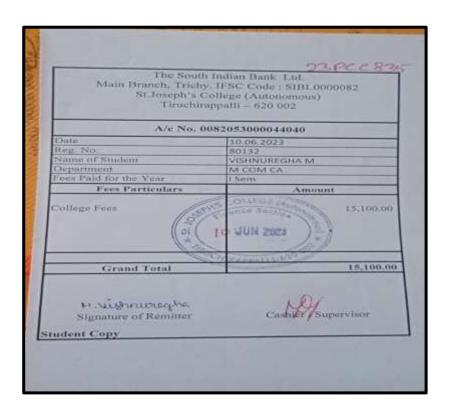

#### VISHNUREKHA M

#### VISHNUREGHA M

NAAC Accreditation III Cycle: A Grade (CGPA 3.41 out of 4) Tiruchirappalli - 620018, Tamil Nadu, India

NAAC - Cycle IV SSR

**CRITERION-V** 