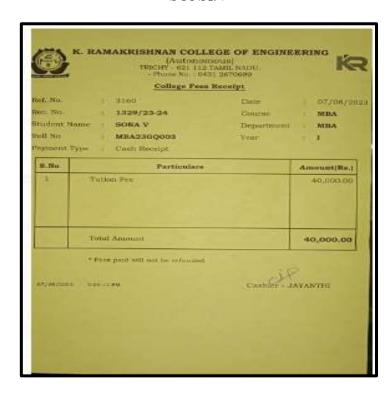

## **Key Indicator - 5.2 Student Progression**

5.2.1 Number of outgoing student progressed to Higher Education during 2022-2023

Proof of Higher education