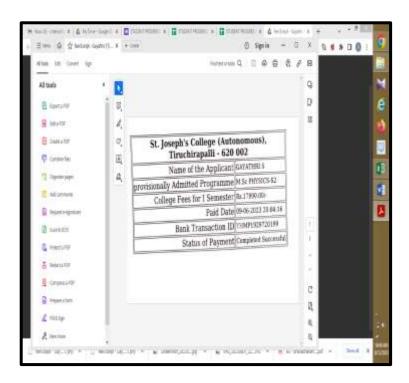

Grade (CGPA 3.41 out of 4) Tiruchirappalli - 620018, Tamil Nadu, India

NAAC - Cycle IV SSR

**CRITERION-V** 

## HIGHER EDUCATION

### **SANGAVIS**



#### DEPARTMENT OF PHYSICS

### **K.ABINAYA**





NAAC Accreditation III Cycle: A Grade (CGPA 3.41 out of 4) Tiruchirappalli - 620018, Tamil Nadu, India

NAAC - Cycle IV SSR

**CRITERION-V** 

# HIGHER EDUCATION

## **G.ARIVAZHAGI**



## K.BHAVADHARANI -







NAAC Accreditation III Cycle: A Grade (CGPA 3.41 out of 4) Tiruchirappalli - 620018, Tamil Nadu, India

NAAC - Cycle IV SSR

**CRITERION-V** 

## HIGHER EDUCATION

### **D.DHIVYA**



### A.GAYATHRI





NAAC Accreditation III Cycle: A Grade (CGPA 3.41 out of 4) Tiruchirappalli - 620018, Tamil Nadu, India

NAAC - Cycle IV SSR

**CRITERION-V** 

## HIGHER EDUCATION

## S.GAYATHRI



## **I.GOWSALYA**





NAAC Accreditation III Cycle : A Grade (CGPA 3.41 out of 4) Tiruchirappalli - 620018, Tamil Nadu, India

NAAC - Cycle IV SSR

**CRITERION-V** 

# **HIGHER EDUCATION**

## V.SRI LAKSHMI



## **R.VIGNESWARI**





NAAC Accreditation III Cycle : A Grade (CGPA 3.41 out of 4)
Tiruchirappalli - 620018, Tamil Nadu, India

NAAC - Cycle IV SSR

**CRITERION-V** 

# **HIGHER EDUCATION**

## M.YUKTHA



## M.AISWARYA

| O.P.R. MEMORIAL COLLEGI<br>(SUDDHA SANMA<br>VADALUR - 607 303, Cuddalore I<br>Year 2020, 2021 Sect | RGA NILAYAM)<br>District. Ph: 259244, 259144 |
|----------------------------------------------------------------------------------------------------|----------------------------------------------|
| No.: 3549  Received with thanks from M. A.S.