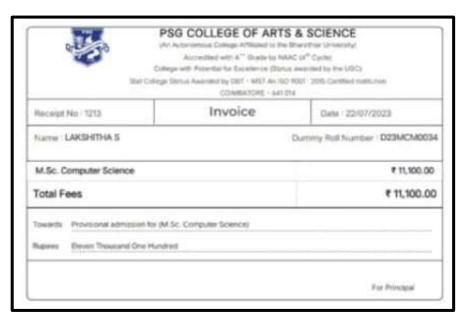

## **Key Indicator - 5.2 Student Progression**

5.2.1 Number of outgoing student progressed to Higher Education during 2022-2023

Proof of Higher education