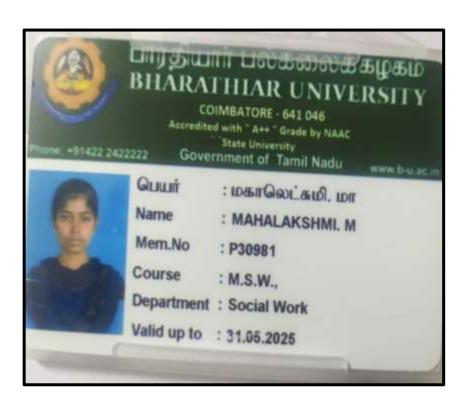

NAAC Accreditation III Cycle : A Grade (CGPA 3.41 out of 4) Tiruchirappalli - 620018, Tamil Nadu, India

NAAC - Cycle IV SSR

**CRITERION-V** 

### **HIGHER EDUCATION**

## **Key Indicator - 5.2 Student Progression**

5.2.1 Number of outgoing student progressed to Higher Education during 2022-2023

Proof of Higher education

#### DEPARTMENT OF SOCIAL WORK

### **A.ARUL SANTHIYA**



### **GOPIKA K**







NAAC Accreditation III Cycle: A Grade (CGPA 3.41 out of 4) Tiruchirappalli - 620018, Tamil Nadu, India

NAAC - Cycle IV SSR

**CRITERION-V** 

### HIGHER EDUCATION

### MAHALAKSHMI M



#### **MADHUNISHA R**





NAAC Accreditation III Cycle : A Grade (CGPA 3.41 out of 4) Tiruchirappalli - 620018, Tamil Nadu, India

NAAC - Cycle IV SSR

**CRITERION-V** 

### **HIGHER EDUCATION**

### PREETHA R



### **R.SOORYA**





NAAC Accreditation III Cycle: A Grade (CGPA 3.41 out of 4) Tiruchirappalli - 620018, Tamil Nadu, India

NAAC - Cycle IV SSR

**CRITERION-V** 

### **HIGHER EDUCATION**

#### SUSAN EVANJALINE R



### **S.SWETHA**





NAAC Accreditation III Cycle: A Grade (CGPA 3.41 out of 4) Tiruchirappalli - 620018, Tamil Nadu, India

NAAC - Cycle IV SSR

**CRITERION-V** 

### HIGHER EDUCATION

### S.TRINITA FRANCIS



#### WASEEMAH MOHAMED KASIM



NAAC Accreditation III Cycle: A Grade (CGPA 3.41 out of 4) Tiruchirappalli - 620018, Tamil Nadu, India

NAAC - Cycle IV SSR