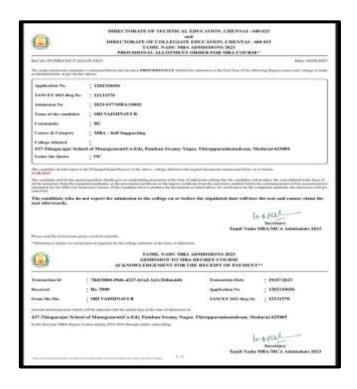

| S.B.NITTHIYA SRI                 |  |
| provisionally Admitted Programme                               | M.A HUMAN RESOURCE MANAGEMENT-SI |  |
| College Fees for I Semester                                    | Rs.12660.00/-                    |  |
| Paid Date                                                      | 01-06-2023 12:21:30              |  |
| Bank Transaction ID                                            | YHMP1916204961                   |  |
| Status of Payment                                              | Completed Successful             |  |

### JAYAPRIYA S







NAAC Accreditation III Cycle: A Grade (CGPA 3.4) out of 4) Tiruchirappalli - 620018, Tamil Nadu, India

**NAAC - Cycle IV SSR** 

**CRITERION-V** 

# **HIGHER EDUCATION**

## HARSHITHA S



# SRI VAISHNAVI R



NAAC Accreditation III Cycle: A Grade (CGPA 3.4) out of 4) Tiruchirappalli - 620018, Tamil Nadu, India

NAAC - Cycle IV SSR

**CRITERION-V** 

# HIGHER EDUCATION

## **DHARSHINI P**



## PRIYADHARSHININ R







NAAC Accreditation III Cycle : A Grade (CGPA 3.41 out of 4) Tiruchirappalli - 620018, Tamil Nadu, India

NAAC - Cycle IV SSR

**CRITERION-V** 

## **HIGHER EDUCATION**

### LASHITHA J

|